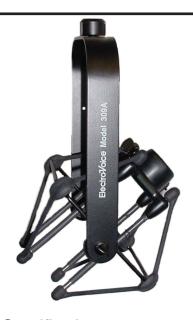

## **General Description:**

The Electro-Voice 309A suspension shock mount was designed specifically for use with the RE20, RE27N/D, and RE320 dynamic microphones. It provides near-perfect shock isolation for those already internally shock mounted microphones. For most applications, the Model 309A may be attached directly to the recording boom or to a floor stand. A stand adapter with 5/8"–27 thread is provided.

The 309A mount design allows quick installation of the RE20, RE27N/D, or RE320 microphone without tools. A double safety factor is provided to ensure that the microphone will remain attached to the shock mount under any conditions. First a "bayonet" locking action assures that the microphone will not fall out of the shock mount under its own weight. Additionally, a set screw (wing type) can be tightened to lock the microphone in place after it has been properly positioned.

Four (4) molded neoprene shock cords suspend and support the microphone within an aluminum and steel frame-work to effectively isolate it from mechanical shock and vibration.