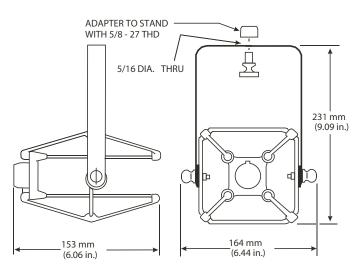

## **Dimension Drawing:**

## **Technical Specifications:**

| Material:              | Aluminum and ABS resin                                            |
|------------------------|-------------------------------------------------------------------|
| Finish:                | Black                                                             |
| Dimensions (H x W x D) | 9.09 in x 6.44 in x 6.06 in<br>(231 mm x 164 mm x 153 mm)         |
| Net Weight:            | 11 oz (312 g)                                                     |
| Shipping Weight:       | 14.7 oz (417 g)                                                   |
| Suspension:            | Four molded neoprene cords<br>EV Part No. 78297<br>(sold as each) |
| Rotation:              | 360 degrees swivel                                                |
| Accessories Provided:  | 5/8"-27 Stand Adapter                                             |