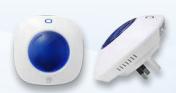

## Alarmingly loud and bright.

Watchguard 2020<sup>™</sup> Sirens with flashing strobe light

AC-Powered Wireless Siren & Strobe
Model: ALC-SIR1

- · Wireless indoor siren (90dB) with strobe light
- Can be used as wireless siren by connecting to control panel
- Can work as a standalone alarm system by adding wireless accessories
- Features on/off night lamp (when used as standalone alarm)
- Features entry/exit delay
- AC 100V ~ 240V with rechargable 3.7V lithium backup battery