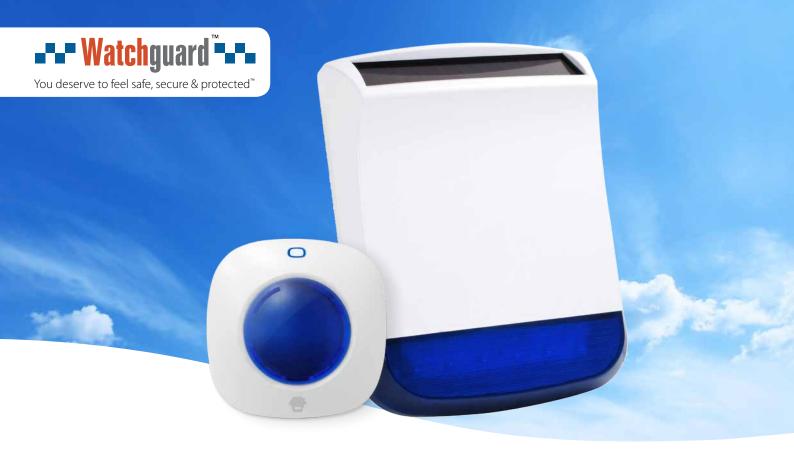

## Alarmingly loud and bright.

Watchguard 2020<sup>™</sup> Sirens with flashing strobe light

AC-Powered Wireless Siren & Strobe
Model: ALC-SIR1

- · Wireless indoor siren (90dB) with strobe light
- Can be used as wireless siren by connecting to control panel
- Can work as a standalone alarm system by adding wireless accessories
- Features on/off night lamp (when used as standalone alarm)
- Features entry/exit delay
- AC 100V ~ 240V with rechargable 3.7V lithium backup battery

## Solar Powered Wireless Siren & Strobe Model: ALC-SIR2

- Solar wireless outdoor siren (110dB) with flashing strobe light
- Can be used as wireless siren by connecting to control panel
- Can work as a standalone alarm system by adding wireless accessories
- · Adjustable siren volume and duration
- Features inbuild tamper switch
- Built in 3.7V rechargeable lithium solar-power battery