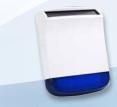

## Solar Powered Wireless Siren & Strobe Model: ALC-SIR2

- Solar wireless outdoor siren (110dB) with flashing strobe light
- Can be used as wireless siren by connecting to control panel
- Can work as a standalone alarm system by adding wireless accessories
- · Adjustable siren volume and duration
- Features inbuild tamper switch
- Built in 3.7V rechargeable lithium solar-power battery