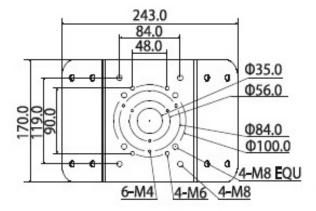

### **Technical Specifications**

Heavy duty coated SECC wall mount corner bracket for surveillance cameras.

| Model: MB1026         |                            |
|-----------------------|----------------------------|
| Materials             | SECC                       |
| Dimensions            | 243 x 170 x 138mm          |
| Pipe Thread           | N/A                        |
| Operating Conditions  | -40° ~ 60°C / 90% RH (max) |
| Load Bearing Capacity | 10.0kg                     |
| Weight                | 1.70kg                     |

### Product Diagram

40.0 0.0 8-Ф9.0

Your professional CCTV surveillance dealer: