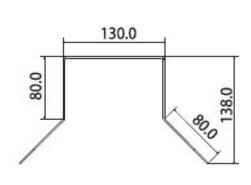

### **Technical Specifications**

Heavy duty coated SECC wall mount corner bracket for surveillance cameras.

| Model: MB1026         |                            |
|-----------------------|----------------------------|
| Materials             | SECC                       |
| Dimensions            | 243 x 170 x 138mm          |
| Pipe Thread           | N/A                        |
| Operating Conditions  | -40° ~ 60°C / 90% RH (max) |
| Load Bearing Capacity | 10.0kg                     |
| Weight                | 1.70kg                     |

### Product Diagram

40.0 0.0 8-Ф9.0

Your professional CCTV surveillance dealer: