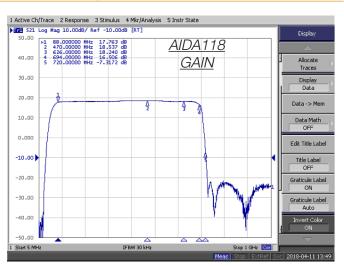

Television 1

Television 3

Television 4

|                                   | AIDA118                                                        |
|-----------------------------------|----------------------------------------------------------------|
| Frequency Range                   | 88 to 694MHz<br>Passes Televsion DAB+ FM, Bands II + III + UHF |
| Gain                              | 18dB                                                           |
| Flatness                          | ±2.0dB                                                         |
| Return Loss                       | 10dB typical                                                   |
| Lte 4G & Communications Rejection | >40dB                                                          |
| Noise Figure                      | <3.5dB                                                         |
| Impedance                         | 75 Ohms                                                        |
| Max Output Level                  | 103dBµv (IMA3-60dB, EN50083-5)                                 |
| Power                             | 85–265V @ 50Hz, <15mA                                          |
| Connectors                        | F Type                                                         |