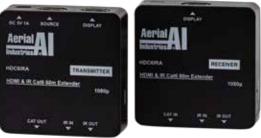

PACKAGE 1 x IR Emitter (5V) CONTENTS 1 x IR Receiver (5V) 2 x Velcro fastener pairs 1 x HDC6IRA Receiver 1 x HDC6IRA Transmitter 1 x Power Adaptor (5V DC 1A) 1 x User Manual

HDC6IR