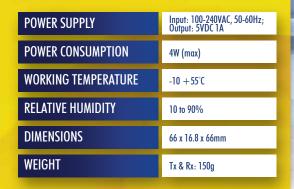

Receiver over Single CAT6 or CAT5e Cable up to 60m

- ✓ Electronic Display IDentification Integrated
- ✓ Efficient Power over Cable Design
- ✓ Sends 1080p@60Hz Audio & IR up to 60m
- ✓ Embedded Multi-Channel Audio & HDCP 1.4

## **PRODUCT BENEFITS**

- IR repeater included can be bi-directional
- HDMI 1.3, HDCP 1.4, 1080p resolution max.
- Transmits 1080p@60Hz HDMI signal up to 60m
- Automatic compensation for CATx cable length, no switches to set
- EDID selects optimum HDMI resolution from Display monitor to Source device
- Power over Cable from Transmitter runs the Receiver and Transmitter from just 1 power supply

PACKAGE 1 x IR Emitter (5V) CONTENTS 1 x IR Receiver (5V) 2 x Velcro fastener pairs 1 x HDC6IRA Receiver 1 x HDC6IRA Transmitter 1 x Power Adaptor (5V DC 1A) 1 x User Manual





HDC6IR