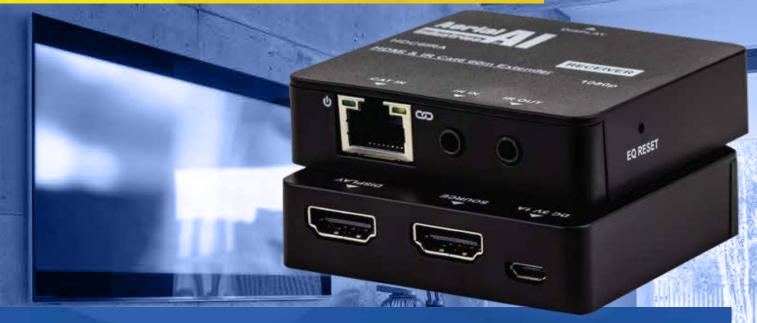

## HDMI EXTENDER Over CAT6

Extends HDMI Signal Between Transmitter & Receiver over Single CAT6 or CAT5e Cable up to 60m

- ✓ Electronic Display IDentification Integrated
- ✓ Efficient Power over Cable Design
- ✓ Sends 1080p@60Hz Audio & IR up to 60m
- ✓ Embedded Multi-Channel Audio & HDCP 1.4

## **PRODUCT BENEFITS**

- IR repeater included can be bi-directional
- HDMI 1.3, HDCP 1.4, 1080p resolution max.
- Transmits 1080p@60Hz HDMI signal up to 60m
- Automatic compensation for CATx cable length, no switches to set
- EDID selects optimum HDMI resolution from Display monitor to Source device
- Power over Cable from Transmitter runs the Receiver and Transmitter from just 1 power supply