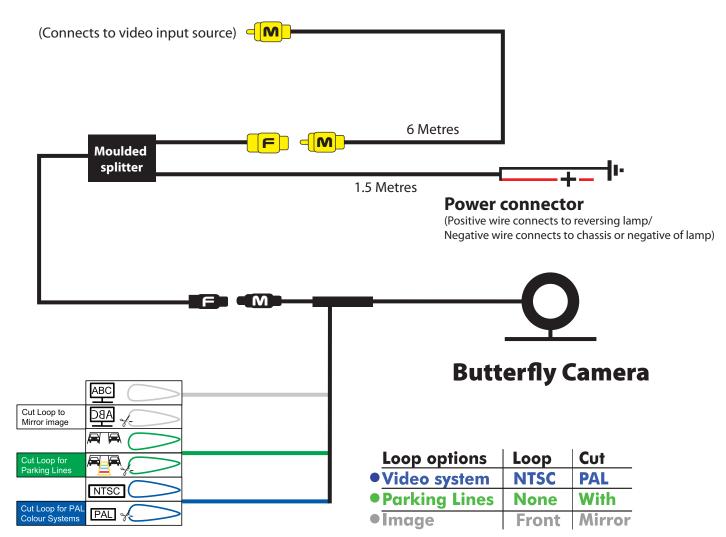

## G30CL wiring diagram

**Note:** When cutting loop wire make sure unit is turned off

## Specifications

Butterfly Rearview Camera Aluminum case & waterproof for outdoor use. IP67 Standard. Lense Angle 170 degree horizontal & 90 degree vertical Ultra bright night vision Includes 1.5M Power Wire and 6M RCA Lead Colour system: NTSC/PAL Supply Power: DC12V +/- 10%