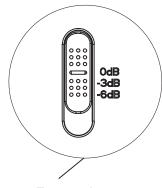

## $Blue to oth ^{ @ } Interrupted.$

If you leave the Bluetooth® reception area and the speaker loses signal, connection will automatically re-pair once you return to the zone.

Tweeter Attenuator Adjust to desired sound