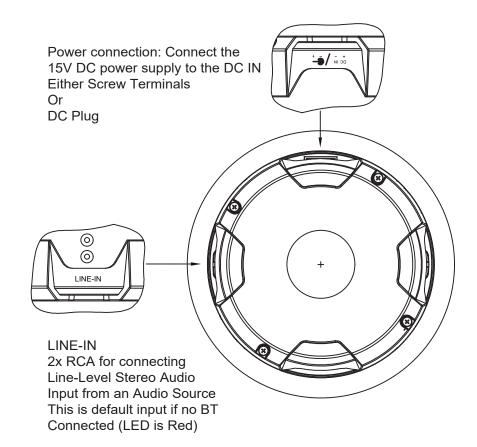

Amplifier RMS: 30W X2 Amplifier Maximum Power: 60W X2 AC 240V IN, DC 15V 2.4A OUT Bluetooth VER4.1+EDR Distance 10M

Thank you for your purchase of the Accento-Dynamica Bluetooth® Ceiling Speaker. Operation is completely hands-free and pairing is easy with no pass key required. Once power is connected, simply pair and stream. The pairing name is "ACCENTO".

#### OPERATION:

Power-ON the Accento-Dynamica Speaker.

LED Blinking RED:

The unit will amplify LINE-IN (requires line-level audio to be connected to the RCA inputs), and is ready and waiting for any device to connect to it via Bluetooth®.