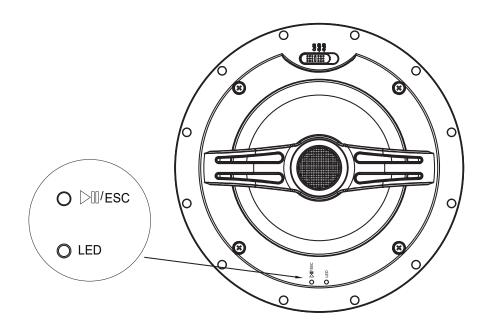

### **BUTTON:**

The button next to the LED on the Accento-Dynamica fascia is intended for installation servicemen to test for successful connections and is not required for general operation. If currently paired (LED is BLUE) then: Short Button Press: will pause playback, press again commences playback. Long Button Press: will disconnect the current Bluetooth® connection, and the unit is ready to pair again. LED is RED (See pairing instructions).