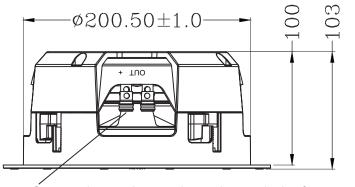

### **BUTTON:**

The button next to the LED on the Accento-Dynamica fascia is intended for installation servicemen to test for successful connections and is not required for general operation. If currently paired (LED is BLUE) then: Short Button Press: will pause playback, press again commences playback. Long Button Press: will disconnect the current Bluetooth® connection, and the unit is ready to pair again. LED is RED (See pairing instructions).

Amplifier RMS: 30W X2 Amplifier Maximum Power: 60W X2 AC 240V IN, DC 15V 2.4A OUT Bluetooth VER4.1+EDR Distance 10M

Thank you for your purchase of the Accento-Dynamica Bluetooth® Ceiling Speaker. Operation is completely hands-free and pairing is easy with no pass key required. Once power is connected, simply pair and stream. The pairing name is "ACCENTO".