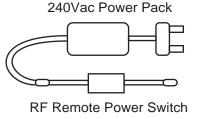

If not, recheck the phone's bluetooth connection, cycle it on/off and repair.

The button on the speaker is not necessary for pairing or repairing or general operation.

**RF Remote** Power Switch

#### **OPERATION:**

Connect the supplied power pack to the supplied romote power switch module in-line. Connect the module DC Plug to the speaker. Power on the power pack and then activate power by pressing the remote button. The speaker should make a chime.