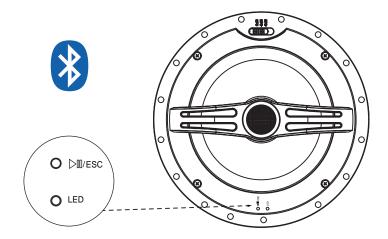

#### **BUTTON:**

The button next to the LED on the Accento-Dynamica fascia is intended for installation servicemen to test for successful connections and is not required for general operation. If currently paired (LED is BLUE) then: Short Button Press: will pause playback, press again commences playback. Long Button Press: will disconnect the current Bluetooth® connection, and the unit is ready to pair again. LED is RED (See pairing instructions).