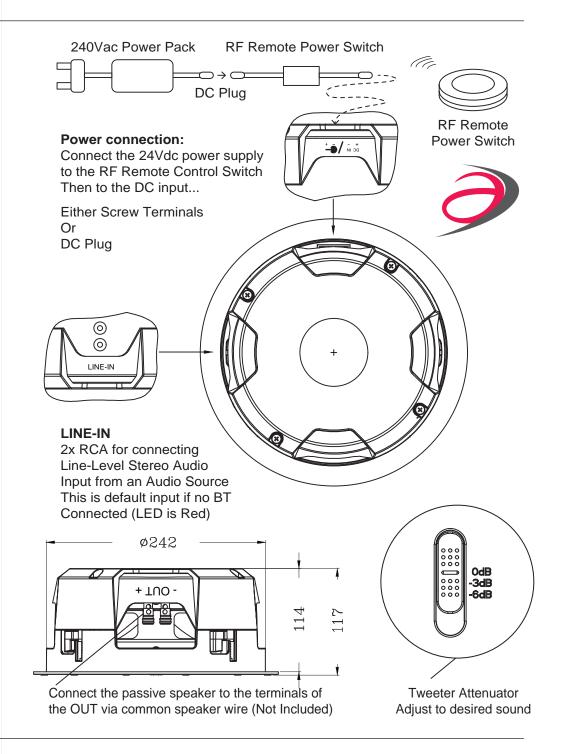

# **ADS8-100BT**

Amplifier RMS:50W X2 Amplifier Maximum Power:100W X2 AC 240V IN, DC 24V 2.5A OUT Bluetooth® VER4.1+EDR Distance 10M

#### **OPERATION:**

Connect the supplied power pack to the supplied romote power switch module in-line. Connect the module DC Plug to the speaker. Power on the power pack and then activate power by pressing the remote button. The speaker should make a chime.

### **LED Blinking RED:**

The unit will amplify LINE-IN (requires line-level audio to be connected to the RCA inputs), and is ready and waiting for any device to connect to it via Bluetooth®.