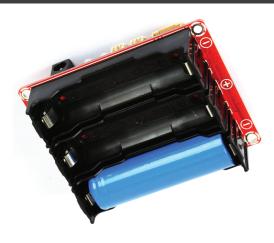

## RECHARGEABLE BATTERIES SUITABLE FOR KAB-BE & LBB-3

Please note:

Standard 18650 Li-lon batteries have a built-in protection fuse circuit which results in these batteries being slightly longer.

The longer batteries do not fit into the KAB-BE and LBB-3 charger modules.

We have available the shorter batteries, however they do not have the built-in protection. As the KAB-BE and LBB-3 have a control circuit with extensive protection incorporated, the shorter batteries can be used in the KAB-BE and LBB-3 charging modules safely.

Please note: Standard 18650 Li-lon batteries have a built-in protection fuse circuit which results in these

RECHARGEABLE BATTERIES SUITABLE FOR KAB-BE & LBB-3