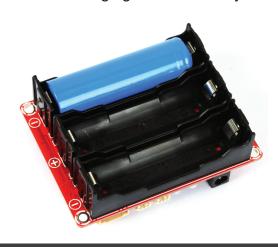

## RECHARGEABLE BATTERIES SUITABLE FOR KAB-BE & LBB-3

Please note:

Standard 18650 Li-lon batteries have a built-in protection fuse circuit which results in these batteries being slightly longer.

The longer batteries do not fit into the KAB-BE and LBB-3 charger modules.

We have available the shorter batteries, however they do not have the built-in protection. As the KAB-BE and LBB-3 have a control circuit with extensive protection incorporated, the shorter batteries can be used in the KAB-BE and LBB-3 charging modules safely.

Please note: Standard 18650 Li-lon batteries have a built-in protection fuse circuit which results in these

RECHARGEABLE BATTERIES SUITABLE FOR KAB-BE & LBB-3