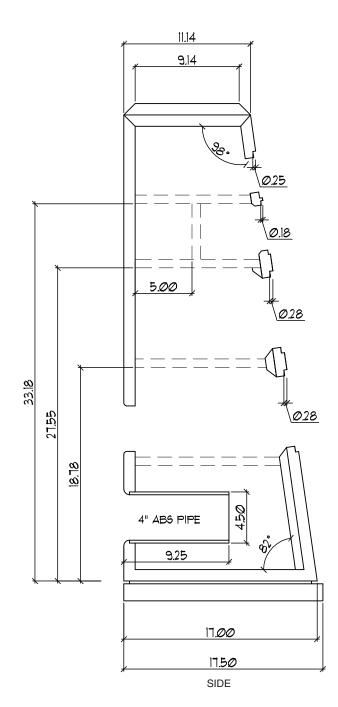

**DUAL MIDWOOFERS:** Two 7" ScanSpeak Midwoofers with open-construction design, extremely long linear excursion and Symmetrical Drive neodymium motor system for low distortion and low-loss linear suspension.