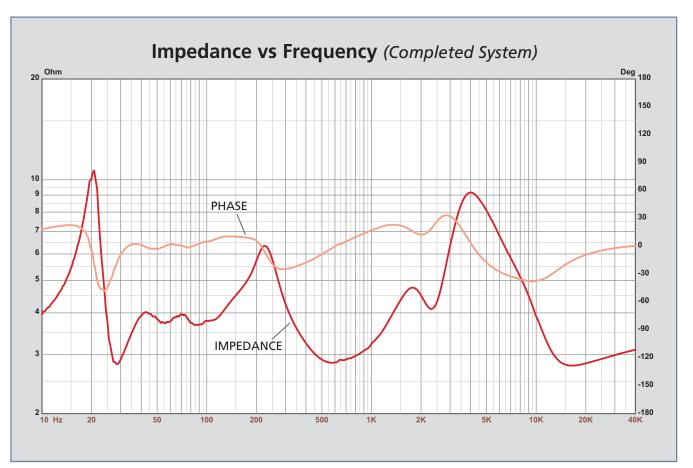

ome cabinet are from the legendary Peter Noerbaek. It's an unbeatable blending at an equally unmatchable price. All you have to do is buy the kit and perform the easy assembly. It literally doesn't get any better than the ScanSpeak B741 DO-IT-YOURSELF-AND-SAVE AFICIONADO PROJECT!



## **NOT AVAILABLE AS A KIT**



## SPEAKER DESCRIPTION

**TWEETER:** 1" ScanSpeak Illuminator Tweeter with Beryllium Diaphragm and AirCirc Motor System.

MIDRANGE: 4" ScanSpeak Illuminator Midrange with Symmetrical Drive neodymium motor system with low-linear excursion to ensure very low distortion.

**DUAL MIDWOOFERS:** Two 7" ScanSpeak Midwoofers with open-construction design, extremely long linear excursion and Symmetrical Drive neodymium motor system for low distortion and low-loss linear suspension.