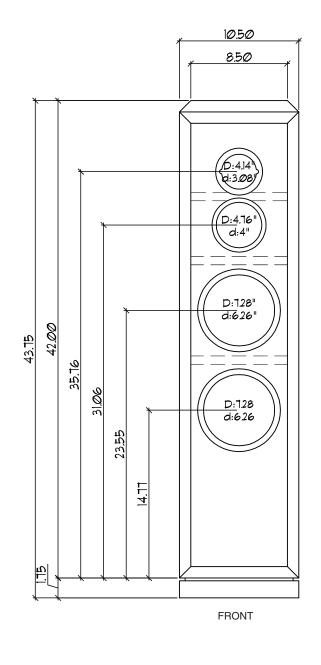

## SPEAKER DESCRIPTION

**TWEETER:** 1" ScanSpeak Illuminator Tweeter with Beryllium Diaphragm and AirCirc Motor System.

MIDRANGE: 4" ScanSpeak Illuminator Midrange with Symmetrical Drive neodymium motor system with low-linear excursion to ensure very low distortion.

**DUAL MIDWOOFERS:** Two 7" ScanSpeak Midwoofers with open-construction design, extremely long linear excursion and Symmetrical Drive neodymium motor system for low distortion and low-loss linear suspension.