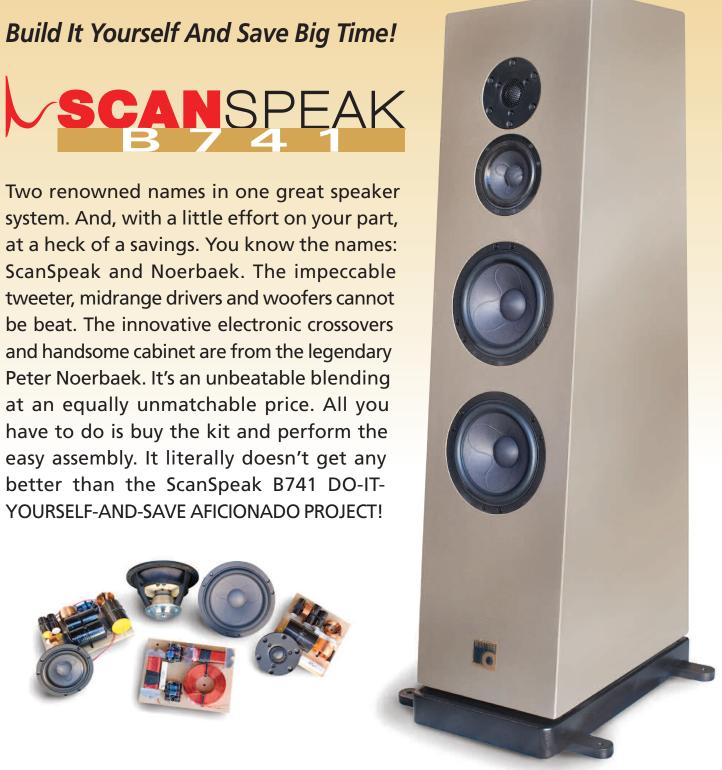

## DIMENSIONAL DRAWINGS

be beat. The innovative electronic crossovers and handsome cabinet are from the legendary Peter Noerbaek. It's an unbeatable blending at an equally unmatchable price. All you have to do is buy the kit and perform the easy assembly. It literally doesn't get any better than the ScanSpeak B741 DO-IT-YOURSELF-AND-SAVE AFICIONADO PROJECT!

## SPEAKER DESCRIPTION

**TWEETER:** 1" ScanSpeak Illuminator Tweeter with Beryllium Diaphragm and AirCirc Motor System.

MIDRANGE: 4" ScanSpeak Illuminator Midrange with Symmetrical Drive neodymium motor system with low-linear excursion to ensure very low distortion.

**DUAL MIDWOOFERS:** Two 7" ScanSpeak Midwoofers with open-construction design, extremely long linear excursion and Symmetrical Drive neodymium motor system for low distortion and low-loss linear suspension.