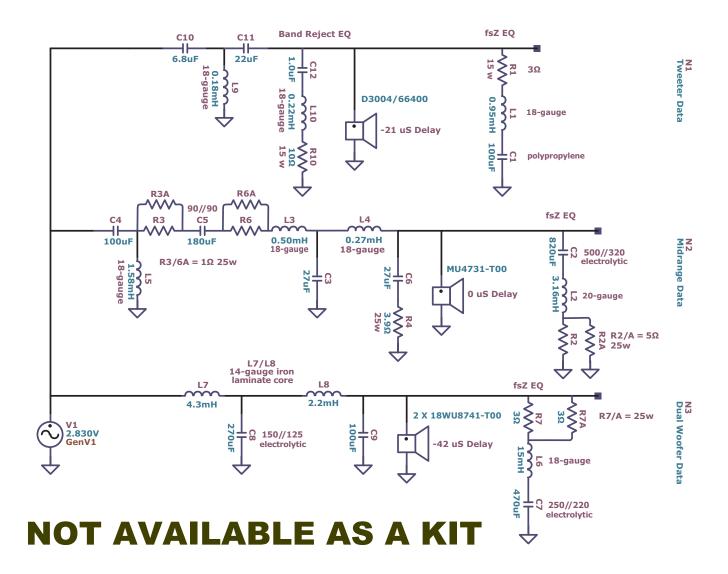

## DIMENSIONAL DRAWINGS







be beat. The innovative electronic crossovers and handsome cabinet are from the legendary Peter Noerbaek. It's an unbeatable blending at an equally unmatchable price. All you have to do is buy the kit and perform the easy assembly. It literally doesn't get any better than the ScanSpeak B741 DO-IT-YOURSELF-AND-SAVE AFICIONADO PROJECT!



## **NOT AVAILABLE AS A KIT**



## SPEAKER DESCRIPTION

**TWEETER:** 1" ScanSpeak Illuminator Tweeter with Beryllium Diaphragm and AirCirc Motor System.

MIDRANGE: 4" ScanSpeak Illuminator Midrange with Symmetrical Drive neodymium motor system with low-linear excursion to ensure very low distortion.

**DUAL MIDWOOFERS:** Two 7" ScanSpeak Midwoofers with open-construction design, extremely long linear excursion and Symmetrical Drive neodymium motor system for low distortion and low-loss linear suspension.