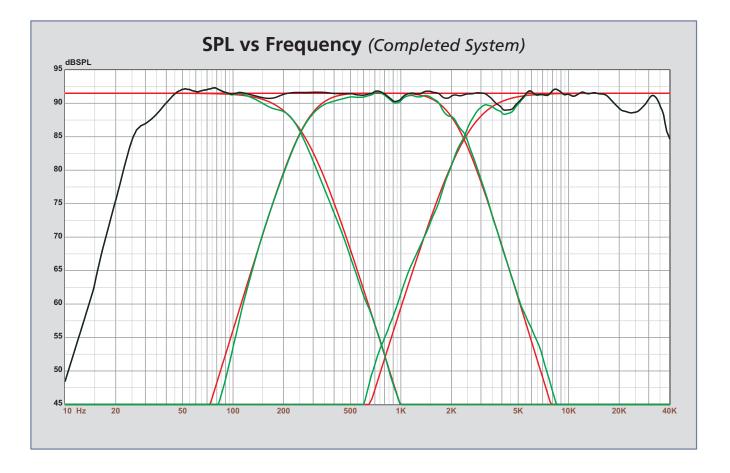

## SPEAKER DESCRIPTION

**TWEETER:** 1" ScanSpeak Illuminator Tweeter with Beryllium Diaphragm and AirCirc Motor System.

MIDRANGE: 4" ScanSpeak Illuminator Midrange with Symmetrical Drive neodymium motor system with low-linear excursion to ensure very low distortion.

**DUAL MIDWOOFERS:** Two 7" ScanSpeak Midwoofers with open-construction design, extremely long linear excursion and Symmetrical Drive neodymium motor system for low distortion and low-loss linear suspension.