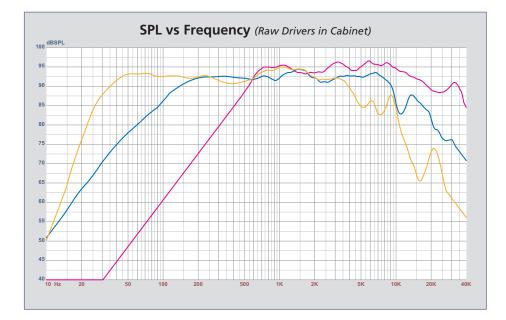

## SPEAKER DESCRIPTION

**TWEETER:** 1" ScanSpeak Illuminator Tweeter with Beryllium Diaphragm and AirCirc Motor System.

MIDRANGE: 4" ScanSpeak Illuminator Midrange with Symmetrical Drive neodymium motor system with low-linear excursion to ensure very low distortion.

**DUAL MIDWOOFERS:** Two 7" ScanSpeak Midwoofers with open-construction design, extremely long linear excursion and Symmetrical Drive neodymium motor system for low distortion and low-loss linear suspension.