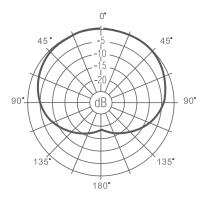

TYPICAL POLAR PATTERN

TYPICAL FREQUENCY RESPONSE

## Features

- Half Cardioid polar pattern
- Tailored Frequency response
- Neutral response
- High sensitivity
- Unobtrusive design