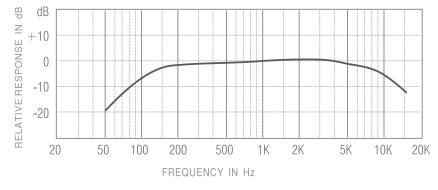

TYPICAL POLAR PATTERN

TYPICAL FREQUENCY RESPONSE

## **Specifications**

| Transducer Type      | Black Electret Condenser                               |
|----------------------|--------------------------------------------------------|
| Polar Pattern        | Half Cardioid                                          |
| Frequency Response   | 50Hz – 15Khz                                           |
| Sensitivity          | 17.8 mV/Pa -35 dBV                                     |
| Electrical Impedance | 200 Ω                                                  |
| Min. Load Impedance  | 100 Ω                                                  |
| Max. SPL             | 132dB @ 1% THD                                         |
| Finish               | Matte Black or Matte White                             |
| Connection           | Balanced 3 pin XLR Male Pin 2 +, Pin 3 -, Pin 1 shield |
| Phantom Power        | 12 - 48Vdc                                             |
| Current consumption  | 2 mA                                                   |
| Operating Temp       | -10° — +50°C                                           |
| Dimensions           | Ø28 mm x L 73mm                                        |
| Net Weight           | 65g                                                    |
| Included Accessories | Rubber isolation rings black or white.                 |