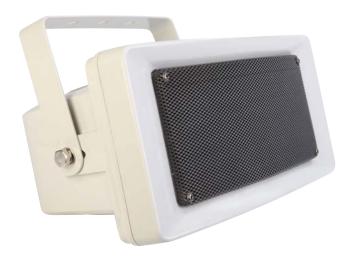

## **Australian Monitor MP30** Music Projector

The Australian Monitor MP30 Music Projector is perfect for outdoor background music and paging applications. Combining a wide music quality frequency response with the long throw characteristics of a horn speaker, the MP30 delivers thirty watts of program at one hundered volt, seventy volt or eight ohms.

The Australian Monitor MP30 Music Projector is also IP65 rated, making it perfect for all outdoor applications. With a compact design and a small visual footprint, the MP30 is the solution for delivering high quality BGM and paging for challenging outdoor or indoor applications.

## **Specifications**

The speaker shall have the throw characteristics of a horn speaker but must be capable of a 125Hz-15kHz frequency response. The speaker must have an IP rating of IP65 and be supplied with bracket.

## **MP30**

| Driver size           | 120mm                                       |
|-----------------------|---------------------------------------------|
| Driver wattage rating | 30W                                         |
|                       | 100 volt tappings 30, 15, 7.5 3.8 watt      |
|                       | 70 volt tappings 30, 15, 7.5, 3.8, 1.9 watt |
| Low impedance         | 8 ohm                                       |
| IP rating             | IP65                                        |
| Frequency response    | 125Hz-15kHz                                 |
| Sensitivity           | (1w/1m) 101dB                               |
| Horizontal dispersion | 90 degrees                                  |
| Vertical dispersion   | 60 degrees                                  |
| Dimensions            | 173 x 365 x 272 mm                          |
| Weight                | 3kg                                         |
| Shipping Dimensions   | 240 x 430 x 350mm                           |
| Shipping Weight       | 4.5kg                                       |