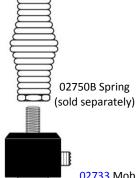

The antenna can be used on Spring Model 02750B in combination with Mobile Base Model 02733 (these items are sold separately, or complete kit 02102K).

2605 mm

|   | Model | Length | Rod<br>Diameter          | Weight | Termination             | Construction                                               |
|---|-------|--------|--------------------------|--------|-------------------------|------------------------------------------------------------|
| ) | 02102 | 2.605m | Base 5.0mm<br>Tip 2.55mm | 400g   | 1/2" BSW<br>Male Thread | Spring Hard Ground &<br>Polished 17/7PH Stainless<br>Steel |

02733 Mobile Base (sold separately)