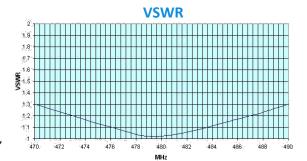

## **SPECIFICATIONS**

| Frequency         | 476.42 - 477.40MHz (B.W. 470-490MHz)        |
|-------------------|---------------------------------------------|
| Gain              | 3dB*, 6.5dB                                 |
| Impedance         | 50 Ω                                        |
| Operating VSWR    | <1.5:1                                      |
| Polarization      | Vertical                                    |
| Radiation Pattern | Omni Directional                            |
| Cable             | RG58 C/U Mil-Spec Benelec <u>05602ABK</u>   |
| Termination       | FME Socket + FMEp-UHFp Adaptor <u>04914</u> |
| Base Materials    | Stainless Steel Body & Spring               |
| Antenna Length    | 450 / 900 mm                                |