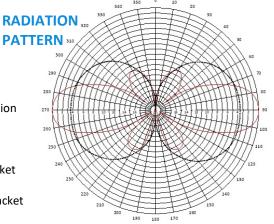

## **SPECIFICATIONS**

| Frequency         | 476.42 - 477.40MHz (B.W. 470-490MHz)        |
|-------------------|---------------------------------------------|
| Gain              | 3dB*, 6.5dB                                 |
| Impedance         | 50 Ω                                        |
| Operating VSWR    | <1.5:1                                      |
| Polarization      | Vertical                                    |
| Radiation Pattern | Omni Directional                            |
| Cable             | RG58 C/U Mil-Spec Benelec <u>05602ABK</u>   |
| Termination       | FME Socket + FMEp-UHFp Adaptor <u>04914</u> |
| Base Materials    | Stainless Steel Body & Spring               |
| Antenna Length    | 450 / 900 mm                                |