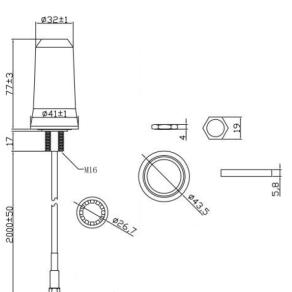

This antenna is mounted to supplied bracket or through a 16mm hole in equipment.

# **Specifications**

| Frequency:                | 695-960, 1710-2700, 3500-3800 MHz |                |                                      |
|---------------------------|-----------------------------------|----------------|--------------------------------------|
| VSWR:                     | < 2:1                             | Power:         | 5W                                   |
| Gain:                     | 3dBi                              | Height&Length: | 77 x 41mm                            |
| Impedance:                | 50 Ohm                            | Weight:        | 160g                                 |
| Polarization:             | Vertical                          | Humidity:      | 5-95%                                |
| <b>Radiation Pattern:</b> | Omni directional                  | Termination:   | 2m Low loss 195 Cable tail, SMA Plug |