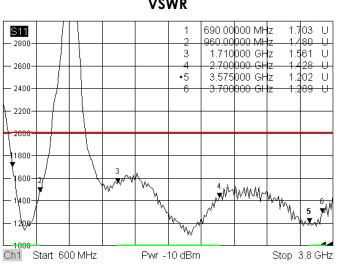

**VSWR** 

# **Specifications**

| Frequency:                | 695-960, 1710-2700, 3500-3800 MHz |                |                                      |
|---------------------------|-----------------------------------|----------------|--------------------------------------|
| VSWR:                     | < 2:1                             | Power:         | 5W                                   |
| Gain:                     | 3dBi                              | Height&Length: | 77 x 41mm                            |
| Impedance:                | 50 Ohm                            | Weight:        | 160g                                 |
| Polarization:             | Vertical                          | Humidity:      | 5-95%                                |
| <b>Radiation Pattern:</b> | Omni directional                  | Termination:   | 2m Low loss 195 Cable tail, SMA Plug |