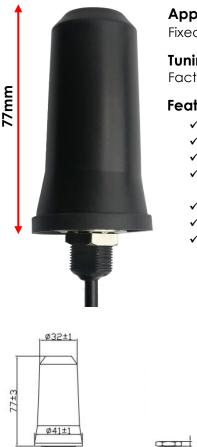

#### **AND716** Part N<sup>o</sup> Low Profile Panel Mounted 5G Antenna

The ANT716 is an economically priced, compact, unity gain 5G antenna suited for use in the bands 695-960, 1710-2700 & 3500-3800 MHz. It comes standard with 2metres of low loss cable terminating in an SMA plug connector and is suited for mounting onto telemetry boxes. Comes with "L" Bracket.

This antenna is mounted to supplied bracket or through a 16mm hole in equipment.

# Features

- ✓ Cellular 5G
- ✓ Economically priced
- ✓ Compact
- ✓ Comes complete with 2m of low loss cable terminating in an SMA male connector
- Reliable & Durable
- ✓ Mounted to optional bracket
- ✓ Requires 16mm mounting hole

# **Specifications**

| Frequency:                | 695-960, 1710-2700, 3500-3800 MHz |                |                                      |
|---------------------------|-----------------------------------|----------------|--------------------------------------|
| VSWR:                     | < 2:1                             | Power:         | 5W                                   |
| Gain:                     | 3dBi                              | Height&Length: | 77 x 41mm                            |
| Impedance:                | 50 Ohm                            | Weight:        | 160g                                 |
| Polarization:             | Vertical                          | Humidity:      | 5-95%                                |
| <b>Radiation Pattern:</b> | Omni directional                  | Termination:   | 2m Low loss 195 Cable tail, SMA Plug |