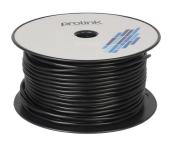

- UV Resistant, Water proof underground
- 8.5mmØ Jacket 0.9mm thick PE Black
- Twin 2.32mmØ OFC 65x 0.25mm strands
- 300Vac max. 18A (0.00541Ω/m)
- PVC insulated Red/Black pair
- PET Film Water-Stop
- Mylar insulation layer
- Nylon pull draw cord
- Supplied 100M reel

- UV Resistant, Water proof underground
- 7.0mmØ Jacket 0.8mm thick PE Black
- Twin 1.89mmØ OFC 105x 0.16mm strands
- 300Vac max. 12A (0.0086Ω/m)
- PVC insulated Red/Black pair
- PET Film Water-Stop
- Mylar insulation layer
- Nylon pull draw cord
- Supplied 100M reel