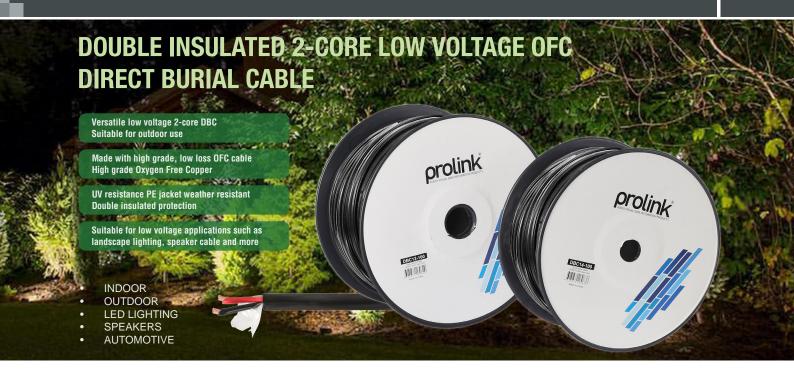

## 12 AWG DOUBLE INSULATED CABLE TWIN-CORE GENERAL PURPOSE **DIRECT BURIAL CABLE LOW VOLTAGE 18A**

High grade, low loss direct burial cable (DBC). 12AWG, 2-core. Made with 65/0.25mm stranded Oxygen free copper cables. Double insulated, water-blocking tape, PET Mylar & pull-cord. Covered with a UV & Weather resistant Polyethylene jacket. Suitable for low voltage applications up to 18A. -20°C to 75°C. Ideal for use as rugged speaker cables, security wiring, landscape lighting, automotive power, etc.

- UV Resistant, Water proof underground
- 8.5mmØ Jacket 0.9mm thick PE Black
- Twin 2.32mmØ OFC 65x 0.25mm strands
- 300Vac max. 18A (0.00541Ω/m)
- PVC insulated Red/Black pair
- PET Film Water-Stop
- Mylar insulation layer
- Nylon pull draw cord
- Supplied 100M reel

Imax 18A Vmax 300Vac AWG 12AWG 8.5mmØ Length 100M Code DBC12-100

prolink