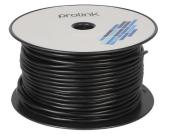

## **DIRECT BURIAL CABLE LOW VOLTAGE 12A**

High grade, low loss direct burial cable (DBC). 14AWG, 2-core. Made with 105/0.16mm stranded Oxygen free copper cables. Double insulated, water-blocking tape, PET Mylar & pull-cord. Covered with a UV & Weather resistant Polyethylene jacket. Suitable for low voltage applications up to 12A. -20°C to 75°C. Ideal for use as rugged speaker cables, security wiring, landscape lighting, automotive power, etc.

- UV Resistant, Water proof underground
- 7.0mmØ Jacket 0.8mm thick PE Black
- Twin 1.89mmØ OFC 105x 0.16mm strands
- 300Vac max. 12A (0.0086Ω/m)
- PVC insulated Red/Black pair
- PET Film Water-Stop
- Mylar insulation layer
- Nylon pull draw cord
- Supplied 100M reel

Imax 12A 300Vac Vmax AWG 14AWG O/D 7mmØ Length 100M Code DBC14-100

prolink

NOTE. This cable is not SAA approved and should not be used for applications where approved cables are required, eg Domestic or Commercial buildings.