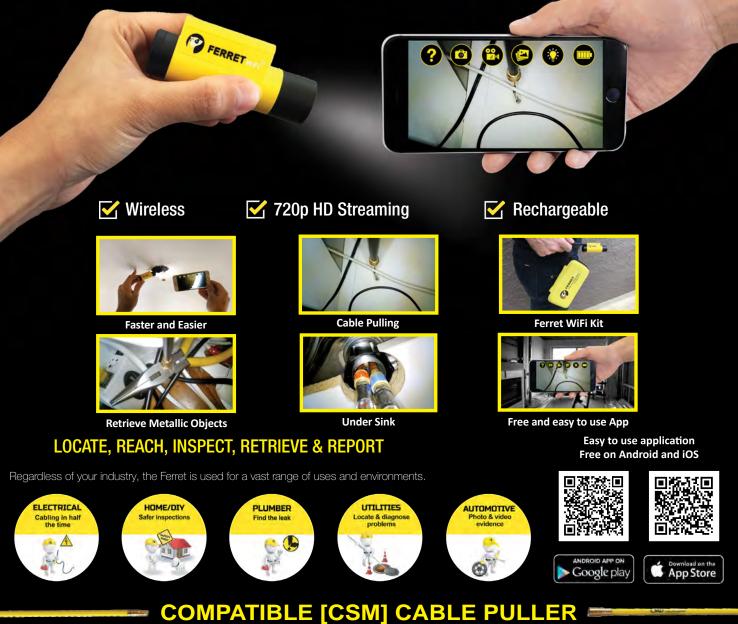

## FRUSTRATED WITH A LACK OF VISIBILITY AND ACCESSIBILITY WHEN

- Working in dark, confined or hard to reach places?
- ☑ Diagnosing problems or carrying out installations?
- Conducting risk assessments or inspections?

Built in WiFi Hotspot<sup>®</sup>

- Kequiring data capture for a quote or proof of a job done?
- Veeding to avoid cutting large holes in ceilings or in walls?

## **INVESTIGATE WITH A FERRET**

Ferret is compatible with our [CSM] range of cable pullers. See PPP6A and PPK8

WN1032FS-1

Address: 84-90 Parramatta Road

WN1032FS-2

August 2019

Prices Ex. GST