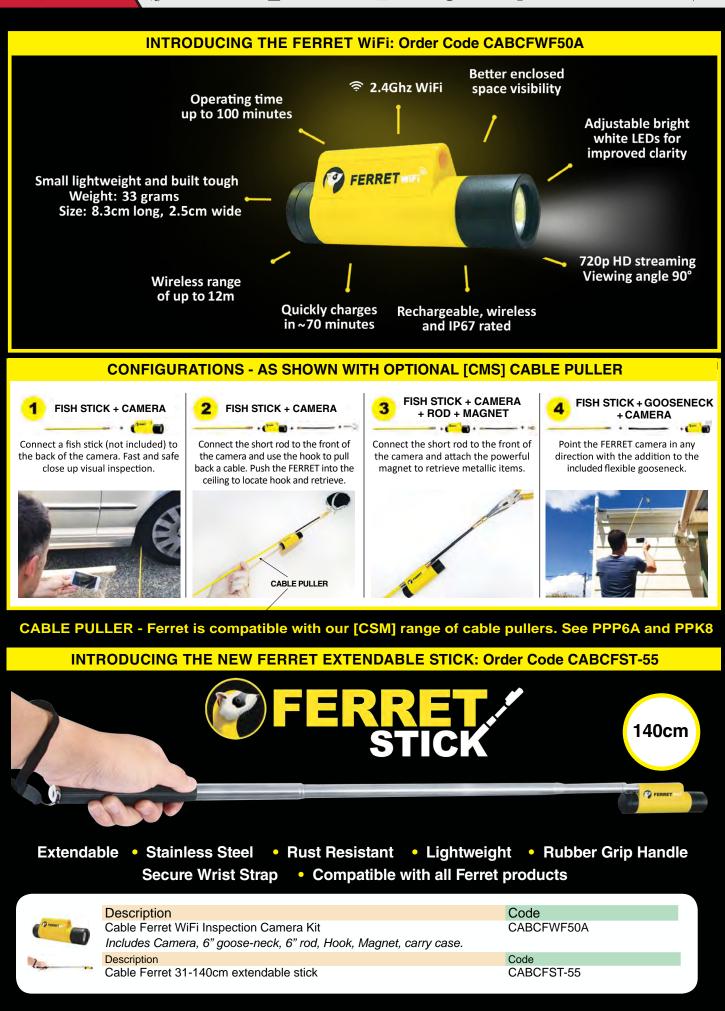

## **INVESTIGATE WITH A FERRET**

Ferret is compatible with our [CSM] range of cable pullers. See PPP6A and PPK8

WN1032FS-1

Address: 84-90 Parramatta Road

WN1032FS-2

August 2019

Prices Ex. GST