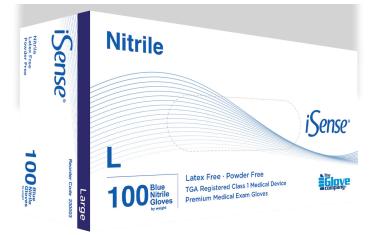

## AS/NZS 4011:2014 Accredited – Premium Nitrile Medical Gloves

Sporting a fresher cleaner look, iSense<sup>®</sup> nitrile gloves are now softer, higher quality and more comfortable for people who work with their hands every day. iSense<sup>®</sup> medical gloves feature a soft blue nitrile that creates a comfortable sensory experience for the user. The soft nitrile material is gentle on the skin minimising the risk of an allergic reaction and the highly elastic blend technology, enables the user to don the glove easily and smoothly without tearing.

## **Benefits**

- TGA Registered Class 1 Medical Device
- High Quality Thick Nitrile
- HACCP Certified Food Safe
- Non-Sterile Medical Exam Grade
- Textured Fingertips Improved Wet Grip
- Strong Highest Quality Protection
- Latex Free
- Vinyl Free
- Powder Free
- MBT Free

| Part No.        |             |
|-----------------|-------------|
| Small           | 230001      |
| Medium          | 230002      |
| Large           | 230003      |
| Extra Large     | 230004      |
| Packaging       |             |
| Box             | 100 gloves  |
| Case (10 boxes) | 1000 gloves |
| Colour          |             |