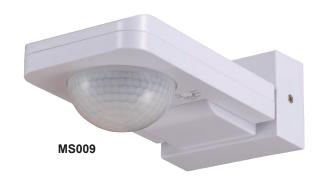

## MS009 & MS010

- Adjustable infrared PIR surface mounted sensors
- Available in white and black

| Part No.                  | SENS009, SENS010                                            |
|---------------------------|-------------------------------------------------------------|
| Mounting Type             | Surface Mounted                                             |
| Input voltage             | 220-240V 50/60Hz                                            |
| Detection Range           | 360°                                                        |
| Detection Distance        | 20m Max (<24°C)                                             |
| Motion Detection<br>Speed | 0.6-1.5m/s                                                  |
| Rated Load                | 2000W HAL/ 1000W CFL/ 1000W LED                             |
| Time Delay                | Min.10sec±3sec Max.30min±2min (restarts from last movement) |
| Ambient Light             | 3-2000Lux                                                   |
| Ambient Temp              | -20 to 40°C                                                 |
| Working Humidity          | <93%RH                                                      |
| Power Consumption         | арргох. 0.5W                                                |
| Installation Height       | 2.2-6m                                                      |
| Housing Material          | PC                                                          |

- UV resistant
- 3 wire
- Day/Night recognition
- Manual override

10m 10m

Height of Installation: 2.2-6m

Detection Distance: Max.20m