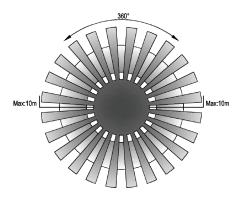

## MS009 & MS010

- Adjustable infrared PIR surface mounted sensors
- Available in white and black

| Part No.                  | SENS009, SENS010                                            |
|---------------------------|-------------------------------------------------------------|
| Mounting Type             | Surface Mounted                                             |
| Input voltage             | 220-240V 50/60Hz                                            |
| Detection Range           | 360°                                                        |
| Detection Distance        | 20m Max (<24°C)                                             |
| Motion Detection<br>Speed | 0.6-1.5m/s                                                  |
| Rated Load                | 2000W HAL/ 1000W CFL/ 1000W LED                             |
| Time Delay                | Min.10sec±3sec Max.30min±2min (restarts from last movement) |
| Ambient Light             | 3-2000Lux                                                   |
| Ambient Temp              | -20 to 40°C                                                 |
| Working Humidity          | <93%RH                                                      |
| Power Consumption         | арргох. 0.5W                                                |
| Installation Height       | 2.2-6m                                                      |
| Housing Material          | PC                                                          |

- UV resistant
- 3 wire
- Day/Night recognition
- Manual override

10m 10m

Height of Installation: 2.2-6m

Detection Distance: Max.20m