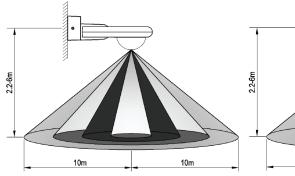

- UV resistant
- 3 wire
- Day/Night recognition
- Manual override

10m 10m

Height of Installation: 2.2-6m

Detection Distance: Max.20m