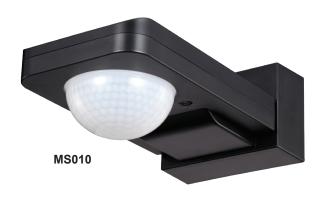

## MS009 & MS010

- Adjustable infrared PIR surface mounted sensors
- Available in white and black

| Part No.                  | SENS009, SENS010                                            |
|---------------------------|-------------------------------------------------------------|
| Mounting Type             | Surface Mounted                                             |
| Input voltage             | 220-240V 50/60Hz                                            |
| Detection Range           | 360°                                                        |
| Detection Distance        | 20m Max (<24°C)                                             |
| Motion Detection<br>Speed | 0.6-1.5m/s                                                  |
| Rated Load                | 2000W HAL/ 1000W CFL/ 1000W LED                             |
| Time Delay                | Min.10sec±3sec Max.30min±2min (restarts from last movement) |
| Ambient Light             | 3-2000Lux                                                   |
| Ambient Temp              | -20 to 40°C                                                 |
| Working Humidity          | <93%RH                                                      |
| Power Consumption         | арргох. 0.5W                                                |
| Installation Height       | 2.2-6m                                                      |
| Housing Material          | PC                                                          |

- UV resistant
- 3 wire
- Day/Night recognition
- Manual override

10m 10m

Height of Installation: 2.2-6m

Detection Distance: Max.20m