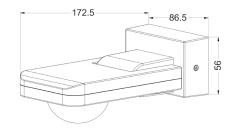

## MS009 & MS010

- Adjustable infrared PIR surface mounted sensors
- Available in white and black

| Part No.                  | SENS009, SENS010                                            |
|---------------------------|-------------------------------------------------------------|
| Mounting Type             | Surface Mounted                                             |
| Input voltage             | 220-240V 50/60Hz                                            |
| Detection Range           | 360°                                                        |
| Detection Distance        | 20m Max (<24°C)                                             |
| Motion Detection<br>Speed | 0.6-1.5m/s                                                  |
| Rated Load                | 2000W HAL/ 1000W CFL/ 1000W LED                             |
| Time Delay                | Min.10sec±3sec Max.30min±2min (restarts from last movement) |
| Ambient Light             | 3-2000Lux                                                   |
| Ambient Temp              | -20 to 40°C                                                 |
| Working Humidity          | <93%RH                                                      |
| Power Consumption         | арргох. 0.5W                                                |
| Installation Height       | 2.2-6m                                                      |
| Housing Material          | PC                                                          |