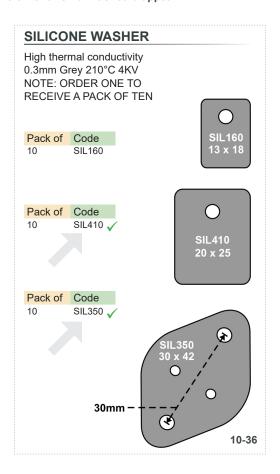

## CORRECTION

Beware! There is an error on page 10-36 (eBook #1370) Unfortunately, SIL410 and SIL350 were swapped around Below shows how it should appear: