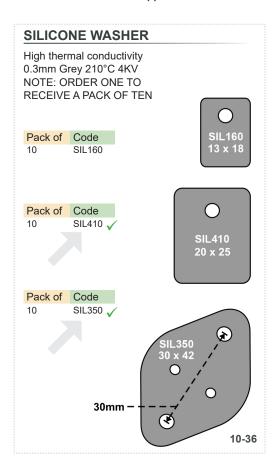

## **CORRECTION**

Beware! There is an error on page 10-36 (eBook #1370) Unfortunately, SIL410 and SIL350 were swapped around Below shows how it should appear: