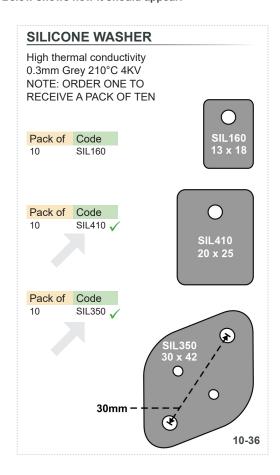

## **CORRECTION**

Beware! There is an error on page 10-36 (eBook #1370) Unfortunately, SIL410 and SIL350 were swapped around Below shows how it should appear: