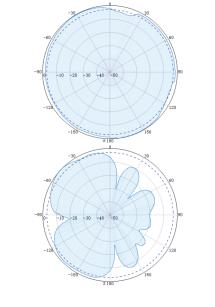

# **Blackhawk Trucker Edge**

| Electrical Specifications |              |                         |  |
|---------------------------|--------------|-------------------------|--|
| Frequency Range           | 698-960 MHz  | 1710-2170 MHz           |  |
| Gain                      | 6 dBi        | 8 dBi                   |  |
| VSWR                      | ≤3.0         | ≤2.0                    |  |
| Polarization              | Ver          | Vertical                |  |
| Horizontal Beamwidth      | 36           | 360°                    |  |
| Vertical Beamwidth        | 22°          | 12°                     |  |
| Input Impedance           | 50           | 50 Ω                    |  |
| Max.Power                 | 50           | 50 W                    |  |
| Lightning Protection      | DC GI        | DC Ground               |  |
| Mechanical Specifications |              |                         |  |
| Connector                 | SMA Male w/4 | SMA Male w/4.5 m LMR240 |  |
| Dimensions                | Ø20x9        | Ø20x950 mm              |  |
| Weight                    | Approx       | Approx. 1.8 kg          |  |
| Reflector Material        | P            | PCB                     |  |
| Radome Material           | Fiber        | Fiberglass              |  |
| Antenna Color             | Black o      | Black or White          |  |
| Operating Temperature     | -40°C to     | -40°C to +65 °C         |  |
| Mounting Pole             | Ø38-Ø        | Ø38-Ø52 mm              |  |

### **Radiation Patterns**

Horizontal

Vertical

750MHz

1710MHz