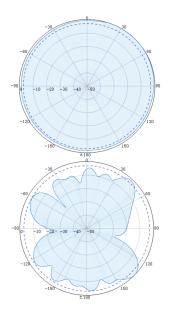

# **Blackhawk Trucker Edge**

| Electrical Specifications |              |                         |  |
|---------------------------|--------------|-------------------------|--|
| Frequency Range           | 698-960 MHz  | 1710-2170 MHz           |  |
| Gain                      | 6 dBi        | 8 dBi                   |  |
| VSWR                      | ≤3.0         | ≤2.0                    |  |
| Polarization              | Ver          | Vertical                |  |
| Horizontal Beamwidth      | 36           | 360°                    |  |
| Vertical Beamwidth        | 22°          | 12°                     |  |
| Input Impedance           | 50           | 50 Ω                    |  |
| Max.Power                 | 50           | 50 W                    |  |
| Lightning Protection      | DC GI        | DC Ground               |  |
| Mechanical Specifications |              |                         |  |
| Connector                 | SMA Male w/4 | SMA Male w/4.5 m LMR240 |  |
| Dimensions                | Ø20x9        | Ø20x950 mm              |  |
| Weight                    | Approx       | Approx. 1.8 kg          |  |
| Reflector Material        | P            | PCB                     |  |
| Radome Material           | Fiber        | Fiberglass              |  |
| Antenna Color             | Black o      | Black or White          |  |
| Operating Temperature     | -40°C to     | -40°C to +65 °C         |  |
| Mounting Pole             | Ø38-Ø        | Ø38-Ø52 mm              |  |

### **Radiation Patterns**

Horizontal

Vertical

750MHz

1710MHz