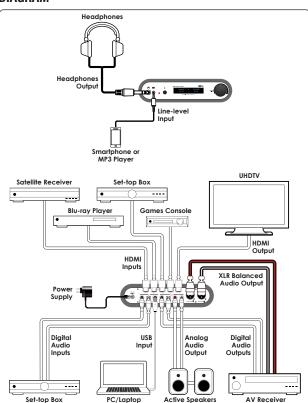

# **DIAGRAM**

The UHD Audio Center is designed to allow multiple analog/digital audio sources to be controlled, switched and output to a variety of analog/digital audio equipment. With video supports up to 6G at 4K2K and audio sampling rate converter up to 192KHz this device has an unbeatable feature you can find in the market. Also it supports 2CH LPCM audio, HDMI, USB Audio 2.0, Optical and Coaxial input/output with both ADC and DAC functions. USB could supports DOP (DSD over PCM) decoded, with high sampling frequency to perform high quality and lower the probability of distortion.

For professional, headphone output with build-in amplifier and XLR (Low noise Professional Balance) output offer unparalleled audio quality. Traditional 3.5mm earphone jack analog input and stereo RCA output with a highly accurate PLL and low jitter reduction clock system allows user with total enjoyment over the original sound. OLED display with on-panel control and IR remote control leave user with friendly use over the device.