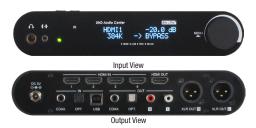

# **PANELS**

# **SPECIFICATIONS**

| ce |
|----|

| Input Port  | 4 HDMI<br>1 Coaxial<br>1 Optical<br>1 USB (Type B)<br>1 3.5mm Phone Jack (Line-in)                                    |
|-------------|-----------------------------------------------------------------------------------------------------------------------|
| Output Port | 1 HDMI<br>1 Coaxial<br>1 Optical<br>2 RCA (Analog Stereo)<br>1 XLR (Balanced Audio)<br>1 6.3mm Phone Jack (Headphone) |