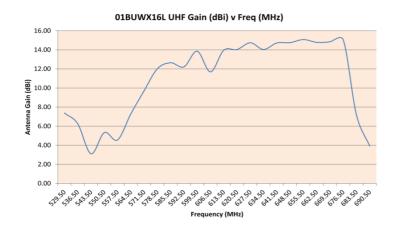

| Specifications |       |  |
|----------------|-------|--|
| Elements       | 16    |  |
| Band           | 4 - 5 |  |

| UHF                    |         |  |  |  |
|------------------------|---------|--|--|--|
| Channels               | 28 - 51 |  |  |  |
| Forward Gain           | 15dB    |  |  |  |
| Front to Back<br>Ratio | >19dB   |  |  |  |