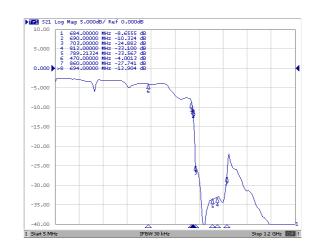

| Specifications |       |  |
|----------------|-------|--|
| Elements       | 16    |  |
| Band           | 4 - 5 |  |

| UHF                    |         |  |  |  |
|------------------------|---------|--|--|--|
| Channels               | 28 - 51 |  |  |  |
| Forward Gain           | 15dB    |  |  |  |
| Front to Back<br>Ratio | >19dB   |  |  |  |