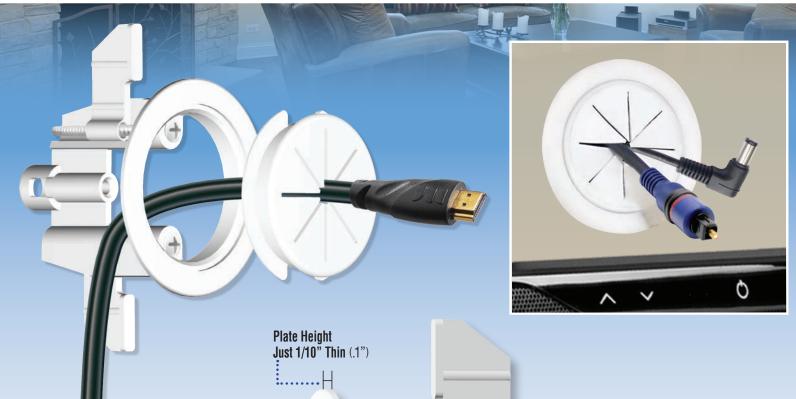

## NEW! The First Universal Cable Pass Thru, Fastening and Anchor System

 Snap-In Screw Cap replaces rubber grommet for wall hanging applications, supports up to 30lbs

Quick & Simple Installation

1. Hole Saw Cut

Low Voltage Bracket

Multiple Patents Pending

3. Pass Thru Cables

| Color        | <b>2</b> <sup>5</sup> / <sub>6</sub> " <b>Diameter</b><br>Hole Size (dia.) - 1.36"<br>Hole Area (sq. in.) - 1.45"<br>Hole Saw (dia.) - 2" |                           | <b>2</b> 3/ <sub>4</sub> " <b>Diameter</b><br>Hole Size (dia.) - 1.8"<br>Hole Area (sq. in.) - 2.54"<br>Hole Saw (dia.) - 2 3/8" |                         |
|--------------|-------------------------------------------------------------------------------------------------------------------------------------------|---------------------------|----------------------------------------------------------------------------------------------------------------------------------|-------------------------|
|              | Single                                                                                                                                    | Contractor Pack<br>10/100 | Single                                                                                                                           | Contractor Pack<br>5/50 |
| white        | R1SP-W                                                                                                                                    | 1SP-W                     | R2SP-W                                                                                                                           | 2SP-W                   |
| black        | R1SP-B                                                                                                                                    | 1SP-B                     | R2SP-B                                                                                                                           | 2SP-B                   |
| almond       | R1SP-A                                                                                                                                    | 1SP-A                     | R2SP-A                                                                                                                           | 2SP-A                   |
| light almond | R1SP-LA                                                                                                                                   | 1SP-LA                    | R2SP-LA                                                                                                                          | 2SP-LA                  |
| ivory        | R1SP-I                                                                                                                                    | 1SP-I                     | R2SP-I                                                                                                                           | 2SP-I                   |
| brown        | R1SP-BR                                                                                                                                   | 1SP-BR                    | R2SP-BR                                                                                                                          | 2SP-BR                  |