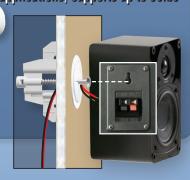

## Use for:

- Box Speakers on Wall
- Sound Bars
- Wireless Access Devices
- Security Cameras
- Any other Device needed to be hung on a wall or ceiling with cable pass thru and mounting

Added Strength for wall mounting heavier devices

 Snap-In Screw Cap replaces rubber grommet for wall hanging applications, supports up to 30lbs

Quick & Simple Installation

1. Hole Saw Cut

Low Voltage Bracket

Multiple Patents Pending

3. Pass Thru Cables

| Color        | <b>2</b> <sup>5</sup> / <sub>6</sub> " <b>Diameter</b><br>Hole Size (dia.) - 1.36"<br>Hole Area (sq. in.) - 1.45"<br>Hole Saw (dia.) - 2" |                           | <b>2</b> 3/ <sub>4</sub> " <b>Diameter</b><br>Hole Size (dia.) - 1.8"<br>Hole Area (sq. in.) - 2.54"<br>Hole Saw (dia.) - 2 3/8" |                         |
|--------------|-------------------------------------------------------------------------------------------------------------------------------------------|---------------------------|----------------------------------------------------------------------------------------------------------------------------------|-------------------------|
|              | Single                                                                                                                                    | Contractor Pack<br>10/100 | Single                                                                                                                           | Contractor Pack<br>5/50 |
| white        | R1SP-W                                                                                                                                    | 1SP-W                     | R2SP-W                                                                                                                           | 2SP-W                   |
| black        | R1SP-B                                                                                                                                    | 1SP-B                     | R2SP-B                                                                                                                           | 2SP-B                   |
| almond       | R1SP-A                                                                                                                                    | 1SP-A                     | R2SP-A                                                                                                                           | 2SP-A                   |
| light almond | R1SP-LA                                                                                                                                   | 1SP-LA                    | R2SP-LA                                                                                                                          | 2SP-LA                  |
| ivory        | R1SP-I                                                                                                                                    | 1SP-I                     | R2SP-I                                                                                                                           | 2SP-I                   |
| brown        | R1SP-BR                                                                                                                                   | 1SP-BR                    | R2SP-BR                                                                                                                          | 2SP-BR                  |