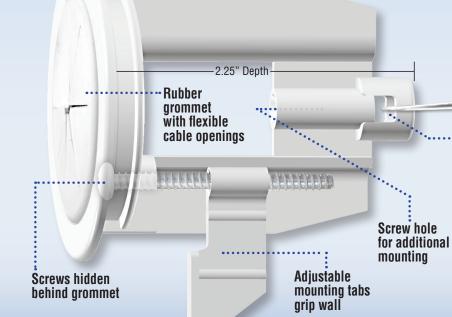

## Use for:

- Box Speakers on Wall
- Sound Bars
- Wireless Access Devices
- Security Cameras
- Any other Device needed to be hung on a wall or ceiling with cable pass thru and mounting

Added Strength for wall mounting heavier devices

 Snap-In Screw Cap replaces rubber grommet for wall hanging applications, supports up to 30lbs

Quick & Simple Installation

1. Hole Saw Cut

Low Voltage Bracket

Multiple Patents Pending

3. Pass Thru Cables

| Color        | <b>2</b> <sup>5</sup> / <sub>6</sub> " <b>Diameter</b><br>Hole Size (dia.) - 1.36"<br>Hole Area (sq. in.) - 1.45"<br>Hole Saw (dia.) - 2" |                           | <b>2</b> 3/ <sub>4</sub> " <b>Diameter</b><br>Hole Size (dia.) - 1.8"<br>Hole Area (sq. in.) - 2.54"<br>Hole Saw (dia.) - 2 3/8" |                         |
|--------------|-------------------------------------------------------------------------------------------------------------------------------------------|---------------------------|----------------------------------------------------------------------------------------------------------------------------------|-------------------------|
|              | Single                                                                                                                                    | Contractor Pack<br>10/100 | Single                                                                                                                           | Contractor Pack<br>5/50 |
| white        | R1SP-W                                                                                                                                    | 1SP-W                     | R2SP-W                                                                                                                           | 2SP-W                   |
| black        | R1SP-B                                                                                                                                    | 1SP-B                     | R2SP-B                                                                                                                           | 2SP-B                   |
| almond       | R1SP-A                                                                                                                                    | 1SP-A                     | R2SP-A                                                                                                                           | 2SP-A                   |
| light almond | R1SP-LA                                                                                                                                   | 1SP-LA                    | R2SP-LA                                                                                                                          | 2SP-LA                  |
| ivory        | R1SP-I                                                                                                                                    | 1SP-I                     | R2SP-I                                                                                                                           | 2SP-I                   |
| brown        | R1SP-BR                                                                                                                                   | 1SP-BR                    | R2SP-BR                                                                                                                          | 2SP-BR                  |

Includes hole in bracket for hanging drop wire in

suspended ceiling tiles