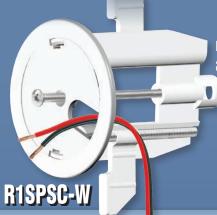

 Snap-In Screw Cap replaces rubber grommet for wall hanging applications, supports up to 30lbs

Quick & Simple Installation

1. Hole Saw Cut

Low Voltage Bracket

Multiple Patents Pending

3. Pass Thru Cables

| Color        | <b>2</b> <sup>5</sup> / <sub>6</sub> " <b>Diameter</b><br>Hole Size (dia.) - 1.36"<br>Hole Area (sq. in.) - 1.45"<br>Hole Saw (dia.) - 2" |                           | <b>2</b> 3/ <sub>4</sub> " <b>Diameter</b><br>Hole Size (dia.) - 1.8"<br>Hole Area (sq. in.) - 2.54"<br>Hole Saw (dia.) - 2 3/8" |                         |
|--------------|-------------------------------------------------------------------------------------------------------------------------------------------|---------------------------|----------------------------------------------------------------------------------------------------------------------------------|-------------------------|
|              | Single                                                                                                                                    | Contractor Pack<br>10/100 | Single                                                                                                                           | Contractor Pack<br>5/50 |
| white        | R1SP-W                                                                                                                                    | 1SP-W                     | R2SP-W                                                                                                                           | 2SP-W                   |
| black        | R1SP-B                                                                                                                                    | 1SP-B                     | R2SP-B                                                                                                                           | 2SP-B                   |
| almond       | R1SP-A                                                                                                                                    | 1SP-A                     | R2SP-A                                                                                                                           | 2SP-A                   |
| light almond | R1SP-LA                                                                                                                                   | 1SP-LA                    | R2SP-LA                                                                                                                          | 2SP-LA                  |
| ivory        | R1SP-I                                                                                                                                    | 1SP-I                     | R2SP-I                                                                                                                           | 2SP-I                   |
| brown        | R1SP-BR                                                                                                                                   | 1SP-BR                    | R2SP-BR                                                                                                                          | 2SP-BR                  |