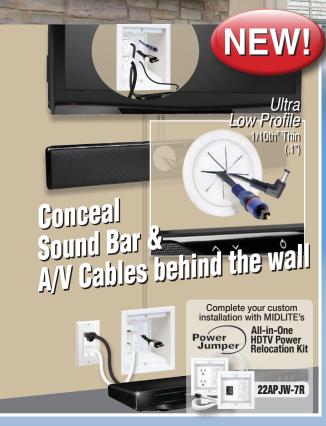

## SPEEDPORT TO

## NEW! The First Universal Cable Pass Thru, Fastening and Anchor System

## Use for:

- Box Speakers on Wall
- Sound Bars
- Wireless Access Devices
- Security Cameras
- Any other Device needed to be hung on a wall or ceiling with cable pass thru and mounting

Added Strength for wall mounting heavier devices