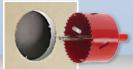

 Snap-In Screw Cap replaces rubber grommet for wall hanging applications, supports up to 30lbs

Quick & Simple Installation

1. Hole Saw Cut

Low Voltage Bracket

Multiple Patents Pending

3. Pass Thru Cables

| Color        | <b>2</b> <sup>5</sup> / <sub>6</sub> " <b>Diameter</b><br>Hole Size (dia.) - 1.36"<br>Hole Area (sq. in.) - 1.45"<br>Hole Saw (dia.) - 2" |                           | <b>2</b> 3/ <sub>4</sub> " <b>Diameter</b><br>Hole Size (dia.) - 1.8"<br>Hole Area (sq. in.) - 2.54"<br>Hole Saw (dia.) - 2 3/8" |                         |
|--------------|-------------------------------------------------------------------------------------------------------------------------------------------|---------------------------|----------------------------------------------------------------------------------------------------------------------------------|-------------------------|
|              | Single                                                                                                                                    | Contractor Pack<br>10/100 | Single                                                                                                                           | Contractor Pack<br>5/50 |
| white        | R1SP-W                                                                                                                                    | 1SP-W                     | R2SP-W                                                                                                                           | 2SP-W                   |
| black        | R1SP-B                                                                                                                                    | 1SP-B                     | R2SP-B                                                                                                                           | 2SP-B                   |
| almond       | R1SP-A                                                                                                                                    | 1SP-A                     | R2SP-A                                                                                                                           | 2SP-A                   |
| light almond | R1SP-LA                                                                                                                                   | 1SP-LA                    | R2SP-LA                                                                                                                          | 2SP-LA                  |
| ivory        | R1SP-I                                                                                                                                    | 1SP-I                     | R2SP-I                                                                                                                           | 2SP-I                   |
| brown        | R1SP-BR                                                                                                                                   | 1SP-BR                    | R2SP-BR                                                                                                                          | 2SP-BR                  |