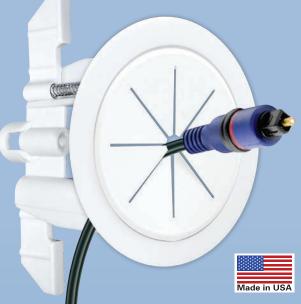

## NEW! The First Universal Cable Pass Thru, Fastening and Anchor System

## Use for:

- Box Speakers on Wall
- Sound Bars
- Wireless Access Devices
- Security Cameras
- Any other Device needed to be hung on a wall or ceiling with cable pass thru and mounting

Added Strength for wall mounting heavier devices

 Snap-In Screw Cap replaces rubber grommet for wall hanging applications, supports up to 30lbs

Quick & Simple Installation

1. Hole Saw Cut

Low Voltage Bracket

Multiple Patents Pending

3. Pass Thru Cables

| Color        | <b>2</b> <sup>5</sup> / <sub>6</sub> " <b>Diameter</b><br>Hole Size (dia.) - 1.36"<br>Hole Area (sq. in.) - 1.45"<br>Hole Saw (dia.) - 2" |                           | <b>2</b> 3/ <sub>4</sub> " <b>Diameter</b><br>Hole Size (dia.) - 1.8"<br>Hole Area (sq. in.) - 2.54"<br>Hole Saw (dia.) - 2 3/8" |                         |
|--------------|-------------------------------------------------------------------------------------------------------------------------------------------|---------------------------|----------------------------------------------------------------------------------------------------------------------------------|-------------------------|
|              | Single                                                                                                                                    | Contractor Pack<br>10/100 | Single                                                                                                                           | Contractor Pack<br>5/50 |
| white        | R1SP-W                                                                                                                                    | 1SP-W                     | R2SP-W                                                                                                                           | 2SP-W                   |
| black        | R1SP-B                                                                                                                                    | 1SP-B                     | R2SP-B                                                                                                                           | 2SP-B                   |
| almond       | R1SP-A                                                                                                                                    | 1SP-A                     | R2SP-A                                                                                                                           | 2SP-A                   |
| light almond | R1SP-LA                                                                                                                                   | 1SP-LA                    | R2SP-LA                                                                                                                          | 2SP-LA                  |
| ivory        | R1SP-I                                                                                                                                    | 1SP-I                     | R2SP-I                                                                                                                           | 2SP-I                   |
| brown        | R1SP-BR                                                                                                                                   | 1SP-BR                    | R2SP-BR                                                                                                                          | 2SP-BR                  |