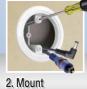

 Snap-In Screw Cap replaces rubber grommet for wall hanging applications, supports up to 30lbs

Quick & Simple Installation

1. Hole Saw Cut

Low Voltage Bracket

Multiple Patents Pending

3. Pass Thru Cables

| Color        | <b>2</b> <sup>5</sup> / <sub>6</sub> " <b>Diameter</b><br>Hole Size (dia.) - 1.36"<br>Hole Area (sq. in.) - 1.45"<br>Hole Saw (dia.) - 2" |                           | <b>2</b> 3/ <sub>4</sub> " <b>Diameter</b><br>Hole Size (dia.) - 1.8"<br>Hole Area (sq. in.) - 2.54"<br>Hole Saw (dia.) - 2 3/8" |                         |
|--------------|-------------------------------------------------------------------------------------------------------------------------------------------|---------------------------|----------------------------------------------------------------------------------------------------------------------------------|-------------------------|
|              | Single                                                                                                                                    | Contractor Pack<br>10/100 | Single                                                                                                                           | Contractor Pack<br>5/50 |
| white        | R1SP-W                                                                                                                                    | 1SP-W                     | R2SP-W                                                                                                                           | 2SP-W                   |
| black        | R1SP-B                                                                                                                                    | 1SP-B                     | R2SP-B                                                                                                                           | 2SP-B                   |
| almond       | R1SP-A                                                                                                                                    | 1SP-A                     | R2SP-A                                                                                                                           | 2SP-A                   |
| light almond | R1SP-LA                                                                                                                                   | 1SP-LA                    | R2SP-LA                                                                                                                          | 2SP-LA                  |
| ivory        | R1SP-I                                                                                                                                    | 1SP-I                     | R2SP-I                                                                                                                           | 2SP-I                   |
| brown        | R1SP-BR                                                                                                                                   | 1SP-BR                    | R2SP-BR                                                                                                                          | 2SP-BR                  |