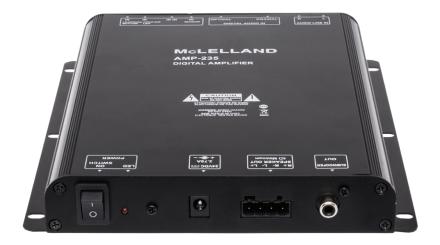

## PRODUCT CODE: AMP235

The Amp235 sits at the back of your TV and powers speakers and potentially a sub. You only need your current TV remote to operate it!

It's the best solution for customers who need a simple space saving design. Easily mounts behind flat-screen TVs, to provide better sound. The built-in IR learning function allows the volume to be controlled by your TV's remote, or even other IR control kits.

## Features

- Audio inputs: stereo line level, coaxial or optical (PCM format)
- Outputs: 35W per channel, 1kHz into 4
  Ohms
- Speaker out removable screw-down connector for up to 14AWG wire
- Subwoofer out (RCA) with integrated 120Hz low pass filter
- IR sensor input: 3.5mm stereo jack
- Amplifier channels: 2 Signal-to-Noise ratio: 90dB (1KHZ) Frequency Response: 20Hz to 20kHz +3dB
- Input impedance: 47K Power
- Requirements: 24VDC 3.75A (external power supply)
- Dimensions (WxHxD): 154x203x30mm