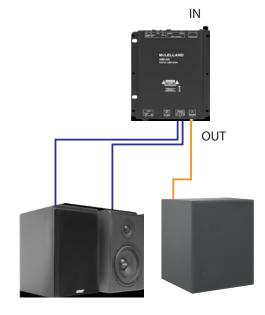

## Features

- Audio inputs: stereo line level, coaxial or optical (PCM format)
- Outputs: 35W per channel, 1kHz into 4
  Ohms
- Speaker out removable screw-down connector for up to 14AWG wire
- Subwoofer out (RCA) with integrated 120Hz low pass filter
- IR sensor input: 3.5mm stereo jack
- Amplifier channels: 2 Signal-to-Noise ratio: 90dB (1KHZ) Frequency Response: 20Hz to 20kHz +3dB
- Input impedance: 47K Power
- Requirements: 24VDC 3.75A (external power supply)
- Dimensions (WxHxD): 154x203x30mm