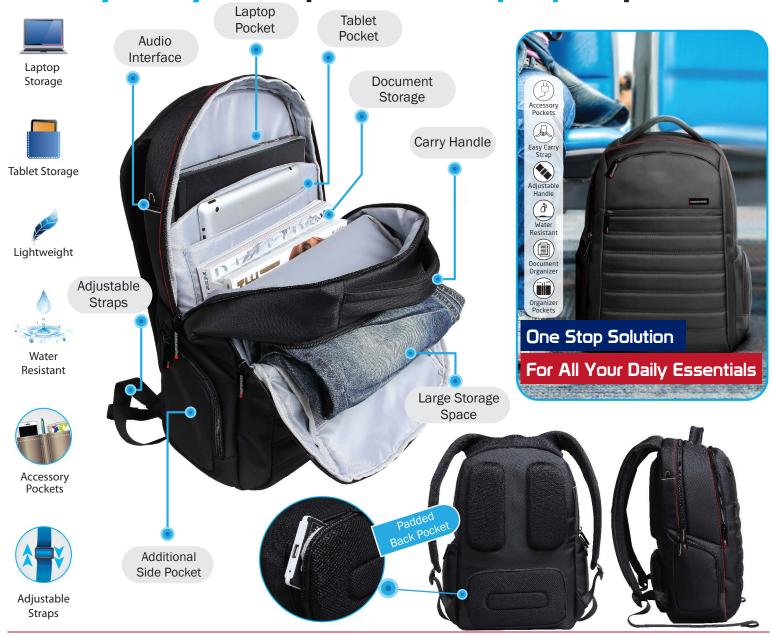

## Heavy Duty Backpack for Laptops upto 15.6"

Rebel-BP: As the name suggests, this heavy duty bag has one stop solution for all your daily essentials. Rebel-BP comes with specially designed mesh padding at key areas on the back and straps, allowing you to carry what would be an otherwise cumbersome backpack in peace and comfort. Suitable for all laptops measuring 15.6" or under, the Rebel-BP is the best protection for your laptop you could hope to find.

Compatibility

Model Name: Rebel-BP

Packing Contents

Certification

For Laptops upto 15.6"

Rebel BP