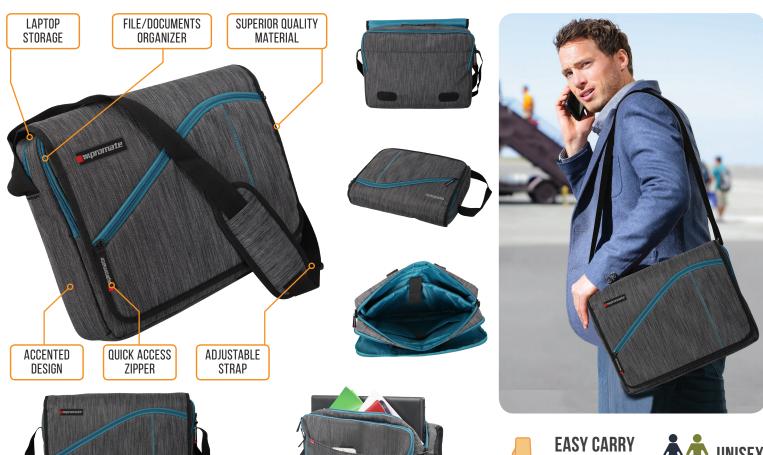

## Accented Messenger Bag for Laptops up to 15.6" with Multiple Storage Options

**HANDLE** 

Carry your essentials in this lightweight messenger bag for laptops up to 15.6" with multiple storage options. Never worry about running out of space with this amazing lightweight messenger bag. **Ascend1-MB** features a superior quality inner lining. The well-padded adjustable strap adds on to the functionality. Moreover, **Ascend1-MB** is water-resistant, hence you need not worry about those accidental splashes. Carry this bag wherever you go.

| COMPATIBILITY                      | PACKAGING CONTENT | CERTIFICATION |  |  |  |  |
|------------------------------------|-------------------|---------------|--|--|--|--|
| Compatible with laptops upto 15.6" | Ascend1-MB        | A C           |  |  |  |  |