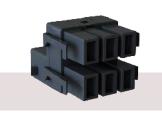

SW84012 Double side entry 20A starter socket

SW84002 Single 20A universal starter socket

#### Starter sockets

| SW84002**  | Single 20A universal starter socket  |
|------------|--------------------------------------|
| SW84011**  | Single side entry 20A starter socket |
| SW84011R** | Single rotated 20A starter socket    |
| SW84012**  | Double side entry 20A starter socket |