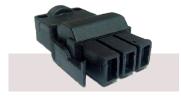

# **TAG Connectors**

Rewireable male plug and female socket 20A TAG connectors.

L3.10 Rewireable - male TAG plug 20A

L3.20 Rewireable - female TAG plug 20A

### TAG connectors

| L3.10** | Rewireable - male TAG plug 20A     |
|---------|------------------------------------|
| L3.20** | Rewireable - female TAG socket 20A |

<sup>\*\*</sup>Colour options - black (BK), white (WT)