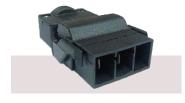

# **Starter Sockets**

TAG connectors can be mounted anywhere; wall, floor, ceiling etc used to begin a softwiring circuit.

SW84011 Single side entry 20A starter socket

SW84011R Single rotated 20A starter socket

#### Starter sockets

| SW84002**  | Single 20A universal starter socket  |
|------------|--------------------------------------|
| SW84011**  | Single side entry 20A starter socket |
| SW84011R** | Single rotated 20A starter socket    |
| SW84012**  | Double side entry 20A starter socket |