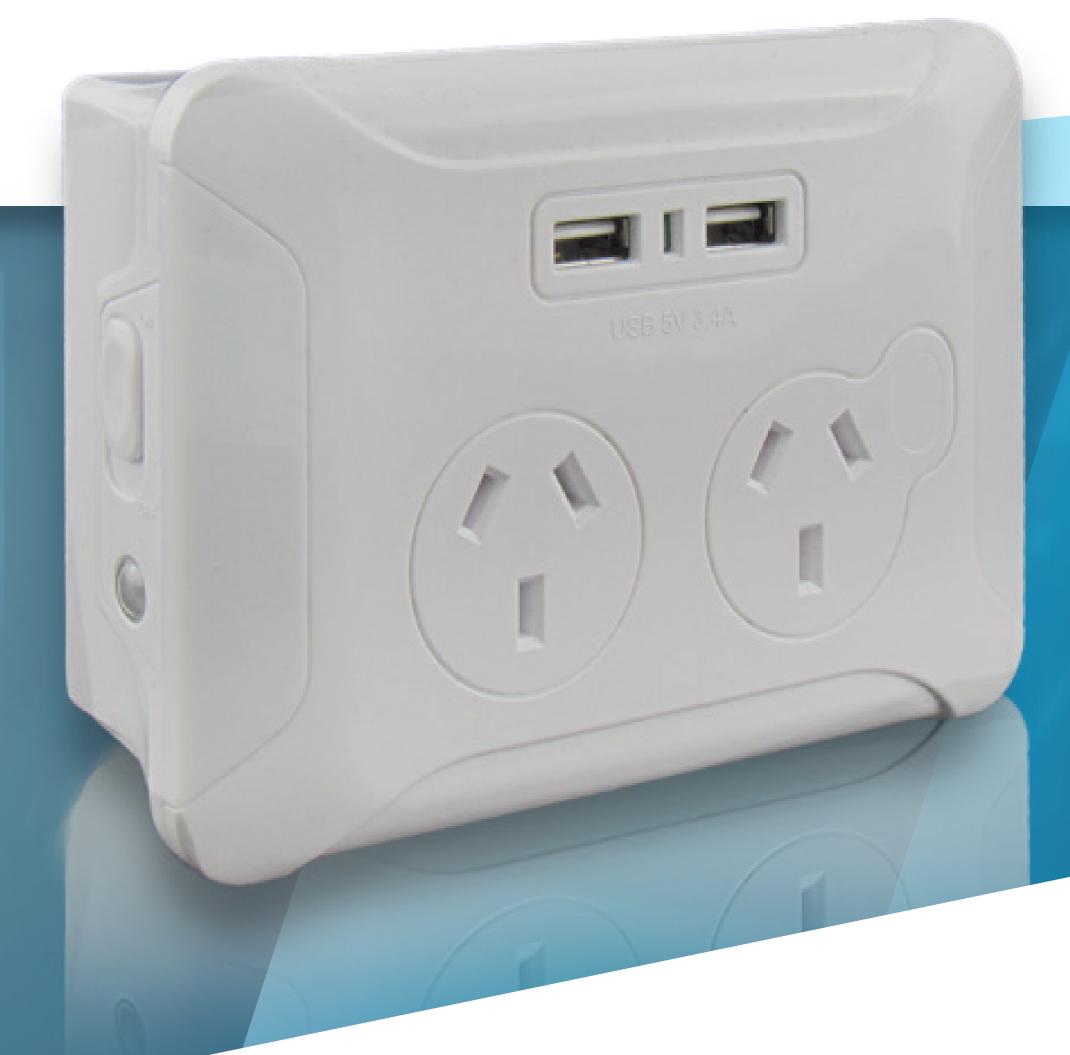

# CLIP OVER VALL PLATE

ATTACH TO EXISTING POWER OUTLET 2 USB OUTLETS

Without the need for costly installation costs. Adding 2 USB charging points and a sensor night light

#### **INSTALLATION**

A clip over wall plate adaptor that can be easily fixed to an existing power outlet, single or dual

#### **MOBILE DEVICE**

The 2 x USB outlets can charge and power your USB devices up to 3.4A in total. You can turn any wall outlet into a mobile device charging station

#### **NIGHT LIGHT**

Embedded with surge protection and switchable light sensor night light. It suits a wide variety of wall plates, turning ANY power point into a sensor night light while not using up a power socket