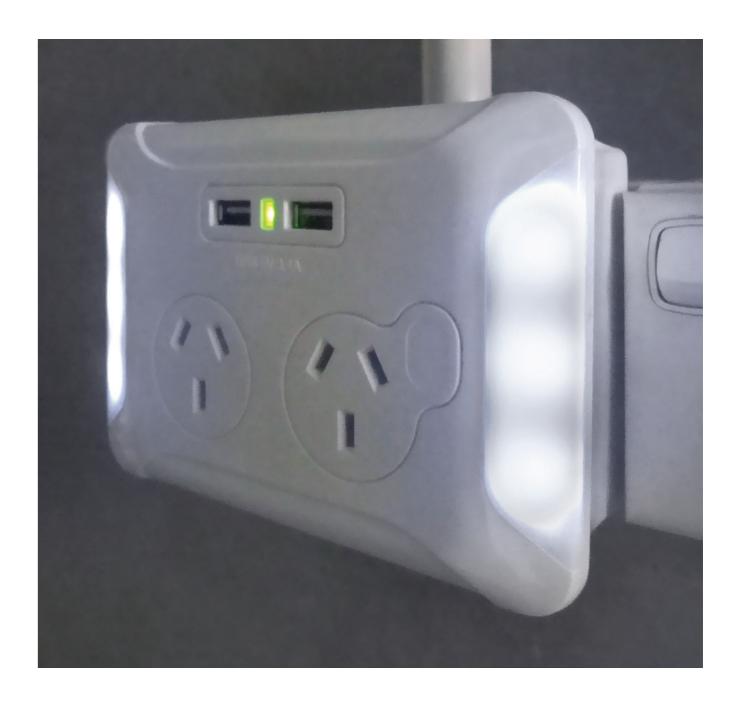

#### **NIGHT LIGHT**

Embedded with surge protection and switchable light sensor night light. It suits a wide variety of wall plates, turning ANY power point into a sensor night light while not using up a power socket

## LIGHT SENSOR NIGHT LIGHT