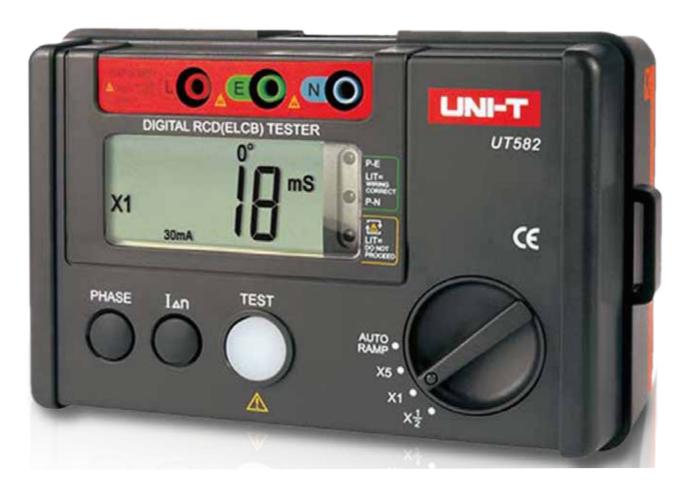

## RCD Tester

Residual Current Devices (RCDs) are designed to protect people and property from the danger of electrical faults. As such, they need to be tested at installation and during maintenance.

The CZ20053 is a full feature, high accuracy RCD tester providing electricians with all the features required for RCD testing.

This tester is made to be rugged to withstand the everyday operaion required within the electrical industry.

| Specifications |                            |                                              |                 |
|----------------|----------------------------|----------------------------------------------|-----------------|
|                |                            |                                              |                 |
| Measurement    |                            | Range                                        | Accuracy        |
|                | Operational Voltage (Freq) | 195VAC - 253VAC (50Hz)                       |                 |
|                | Test Current               | 10mA, 20mA, 30mA, 100mA, 300mA, 500mA        | ± (2% +8 dig)   |
|                | Current Multipliers        | x 1/2, x 1, x 5                              |                 |
|                | Trip Time Ranges           | 40 - 3000ms (varies with Current/Multiplier) | ± (0.6% +4 dig) |
|                | Trip Time Resolution       | 1ms                                          |                 |
|                | Auto Ramp                  | 10mA/30mA/100mA/300mA/500mA                  | ± (2% +8 dig)   |
|                | Data Hold                  |                                              |                 |
|                |                            |                                              |                 |
| Physical       |                            |                                              |                 |
|                | Weight                     | 400g                                         |                 |
|                | Dimensions                 | 160 x 100 x 71 mm                            |                 |
|                | Accessories                | Test Lead & Carry Case                       |                 |