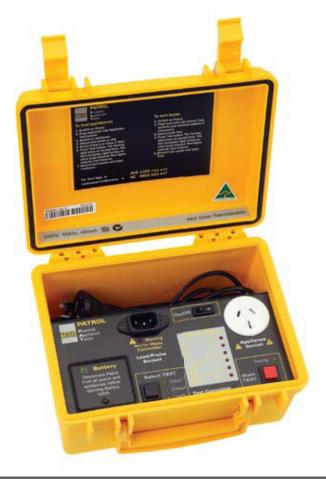

### CZ5000

- Fully portable mains or battery operated
- Light weight
- Single Button Test
- Built in self-check
- Drop proof / weather proof case
- Test leads / probes included
- Tests appliances with mechanical switches
- Pack of sample tags included
- Completes tests in 20 seconds

### **Overview**

Protect yourself and your employees by ensuring that your portable electrical appliances and equipment are tested for electrical safety to AS/NZS 3760.

Push button operation and easy to understand LED display makes the Patrol the simplest to use portable appliance tester on the market. All test leads and sample test tags are supplied with the Patrol so you can start testing as soon as you take it out of the box.

The Patrol will test all mechanically switched appliances, including power tools, domestic and industrial appliances, as well as power boards and extension leads.

Everything is tested to the Australian and New Zealand standard (3760) relating to appliance testing. If you are looking to test appliances, power boards or extension leads, and need a sturdy and dependable portable appliance tester, then the CZ5000 Patrol is the unit for you.

#### **APPLICABLE STANDARDS:**

Tested to meet the requirements of: AS61010 / IEC 61010 / C-Tick / ASNZ3760 STANDARD ACCESSORIES:

- Extension Lead Adaptor
- Test Lead (Probe & Clip)
- Instruction Manual
- Pass & Fail Test Tags
- Test Log Book