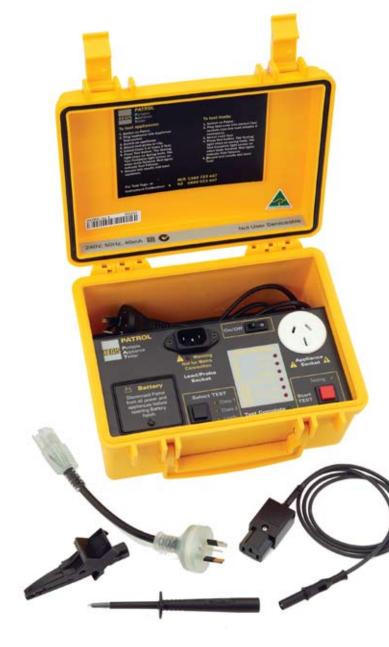

### CZ5000

- Fully portable mains or battery operated
- Light weight
- Single Button Test
- Built in self-check
- Drop proof / weather proof case
- Test leads / probes included
- Tests appliances with mechanical switches
- Pack of sample tags included
- Completes tests in 20 seconds

### **Overview**

Protect yourself and your employees by ensuring that your portable electrical appliances and equipment are tested for electrical safety to AS/NZS 3760.

Push button operation and easy to understand LED display makes the Patrol the simplest to use portable appliance tester on the market. All test leads and sample test tags are supplied with the Patrol so you can start testing as soon as you take it out of the box.

The Patrol will test all mechanically switched appliances, including power tools, domestic and industrial appliances, as well as power boards and extension leads.

Everything is tested to the Australian and New Zealand standard (3760) relating to appliance testing. If you are looking to test appliances, power boards or extension leads, and need a sturdy and dependable portable appliance tester, then the CZ5000 Patrol is the unit for you.

#### **APPLICABLE STANDARDS:**

Tested to meet the requirements of: AS61010 / IEC 61010 / C-Tick / ASNZ3760 STANDARD ACCESSORIES:

- Extension Lead Adaptor
- Test Lead (Probe & Clip)
- Instruction Manual
- Pass & Fail Test Tags
- Test Log Book