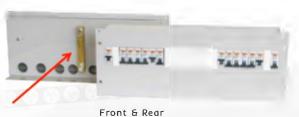

## **Product Components**

- 19" 4RU Front Panel Removable
- 19" 4RU Rear Panel remains fixed to 19" angles when front panel removed 1x
- Din Rail full width fitted 1x
- 8x Cable entry protect grommets - polythene
- 3x Pole fillers 7.5 way
- M6x12 Pan Pozi MT Zinc-plated screws 8x
- M6 Cage Nuts ZP for 0.71-1.63 panel thickness 19" angles 8x