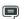

## **Product Components**

- 19" 4RU Front Panel Removable
- 19" 4RU Rear Panel remains fixed to 19" angles when front panel removed 1x
- Din Rail full width fitted 1x
- 8x Cable entry protect grommets - polythene
- 3x Pole fillers 7.5 way
- M6x12 Pan Pozi MT Zinc-plated screws 8x
- M6 Cage Nuts ZP for 0.71-1.63 panel thickness 19" angles 8x