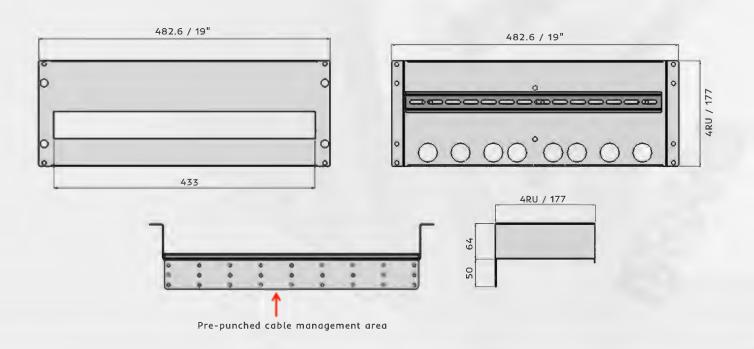

## Distribution Board: DBB424

AC/DC Distribution: 19" 4RU - 24 pole

(showing optional MCBs and busbar mounted)

**Dimensions** 

(**1**) Phone: 02-9797-9866

Web: www.wes.net.au