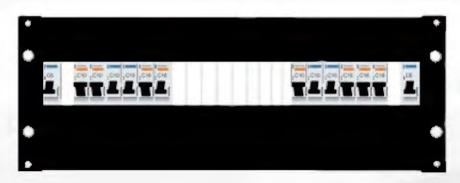

## **Distribution Board: DBB424**

AC/DC Distribution: 19" 4RU - 24 pole

- ~ Supplied empty or with MCB's to site requirements.
- ~ Manufactured from 1.2mm mild steel to the high standard demanded in the IT industry.
- ~ Finished in black satin ripple powder-coat, with other colours/finish available to order.
- ~ Optional: Brass isolated busbars, 12-way numbered, double M5 screw, 2x M8 stud 165A
- ~ Optional: 12 way comb busbar's
- ~ Optional: MCB's

## Distribution Board: DBB424

AC/DC Distribution: 19" 4RU - 24 pole

(showing optional MCBs and busbar mounted)

**Dimensions** 

(**1**) Phone: 02-9797-9866

Web: www.wes.net.au