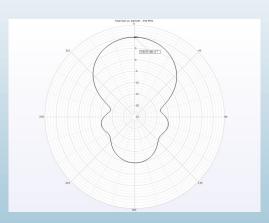

| Channels | Gain (dBi) | F-B Ratio<br>(dB) | VSWR<br>(Typical) |
|----------|------------|-------------------|-------------------|
| VHF 6-12 | 6-7.2      | 17.6              | 2:1               |

deltadigitalantennas.com