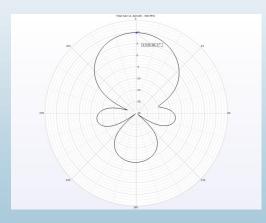

## DDA652LP

The DDA2852LP antenna is designed specifically for the areas in which Digital TV reception will be in the range of Channels 6 to 12 and 28 to 52 in the (VHF/UHF).

Utilising a unique folding element style and coupled with a solid construction of aluminium boom and elements, this antenna has been designed to meet the harsh climates associated with Australia.

| Channels  | Gain (dBi) | F-B Ratio<br>(dB) | VSWR<br>(Typical) |
|-----------|------------|-------------------|-------------------|
| VHF 6-12  | 6-7        | 17.5              | 2:1               |
| UHF 25-52 | 8.8-9.4    | 13.5-15.9         | 2:1               |