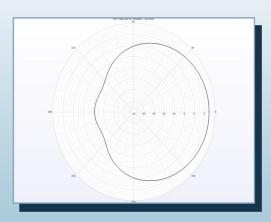

| Channels | Gain (dBi) | F-B Ratio<br>(dB) | VSWR<br>(Typical) |
|----------|------------|-------------------|-------------------|
| VHF 6-12 | 6-7.2      | 17.6              | 2:1               |

deltadigitalantennas.com

| Channels  | Gain (dBi) | F-B Ratio<br>(dB) | VSWR<br>(Typical) |
|-----------|------------|-------------------|-------------------|
| UHF 25-52 | 9.1-10     | 13.5-14.5         | 2:1               |

| Channels  | Gain (dBi) | F-B Ratio<br>(dB) | VSWR<br>(Typical) |
|-----------|------------|-------------------|-------------------|
| VHF 6-12  | 6-7        | 17.5              | 2:1               |
| UHF 25-52 | 8.8-9.4    | 13.5-15.9         | 2:1               |