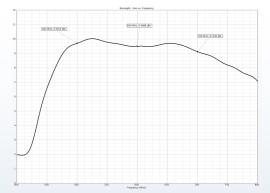

| Channels | Gain (dBi) | F-B Ratio<br>(dB) | VSWR<br>(Typical) |
|----------|------------|-------------------|-------------------|
| VHF 6-12 | 6-7.2      | 17.6              | 2:1               |

deltadigitalantennas.com