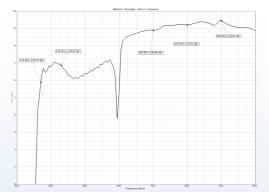

| Channels | Gain (dBi) | F-B Ratio<br>(dB) | VSWR<br>(Typical) |
|----------|------------|-------------------|-------------------|
| VHF 6-12 | 6-7.2      | 17.6              | 2:1               |

deltadigitalantennas.com

| Channels  | Gain (dBi) | F-B Ratio<br>(dB) | VSWR<br>(Typical) |
|-----------|------------|-------------------|-------------------|
| UHF 25-52 | 9.1-10     | 13.5-14.5         | 2:1               |

| Channels  | Gain (dBi) | F-B Ratio<br>(dB) | VSWR<br>(Typical) |
|-----------|------------|-------------------|-------------------|
| VHF 6-12  | 6-7        | 17.5              | 2:1               |
| UHF 25-52 | 8.8-9.4    | 13.5-15.9         | 2:1               |