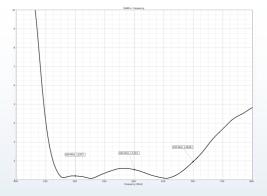

DDA2852LP

The DDA2852LP antenna is designed specifically for the areas in which Digital TV reception will be in the range of Channels 28 to 52 in the UHF band.

Utilising a unique folding element style and coupled with a solid construction of aluminium boom and elements, this antenna has been designed to meet the harsh climates associated with Australia.

| Channels  | Gain (dBi) | F-B Ratio<br>(dB) | VSWR<br>(Typical) |
|-----------|------------|-------------------|-------------------|
| UHF 25-52 | 9.1-10     | 13.5-14.5         | 2:1               |