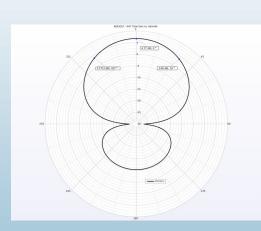

| Channels | Gain (dBi) | F-B Ratio<br>(dB) | VSWR<br>(Typical) |
|----------|------------|-------------------|-------------------|
| VHF 6-12 | 6-7.2      | 17.6              | 2:1               |

deltadigitalantennas.com

| Channels  | Gain (dBi) | F-B Ratio<br>(dB) | VSWR<br>(Typical) |
|-----------|------------|-------------------|-------------------|
| UHF 25-52 | 9.1-10     | 13.5-14.5         | 2:1               |

| Channels  | Gain (dBi) | F-B Ratio<br>(dB) | VSWR<br>(Typical) |
|-----------|------------|-------------------|-------------------|
| VHF 6-12  | 6-7        | 17.5              | 2:1               |
| UHF 25-52 | 8.8-9.4    | 13.5-15.9         | 2:1               |