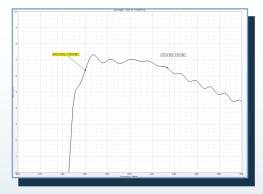

| Channels | Gain (dBi) | F-B Ratio<br>(dB) | VSWR<br>(Typical) |
|----------|------------|-------------------|-------------------|
| VHF 6-12 | 6-7.2      | 17.6              | 2:1               |

deltadigitalantennas.com

| Channels  | Gain (dBi) | F-B Ratio<br>(dB) | VSWR<br>(Typical) |
|-----------|------------|-------------------|-------------------|
| UHF 25-52 | 9.1-10     | 13.5-14.5         | 2:1               |

| Channels  | Gain (dBi) | F-B Ratio<br>(dB) | VSWR<br>(Typical) |
|-----------|------------|-------------------|-------------------|
| VHF 6-12  | 6-7        | 17.5              | 2:1               |
| UHF 25-52 | 8.8-9.4    | 13.5-15.9         | 2:1               |