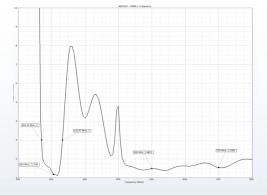

| Channels  | Gain (dBi) | F-B Ratio<br>(dB) | VSWR<br>(Typical) |
|-----------|------------|-------------------|-------------------|
| UHF 25-52 | 9.1-10     | 13.5-14.5         | 2:1               |