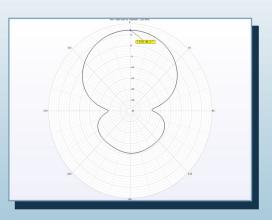

DDA612LP

The DDA612LP antenna is designed specifically for the areas in which Digital TV reception will be in the range of Channels 6 to 12 in the VHF band.

Utilising a unique folding element style and coupled with a solid construction of aluminium boom and elements, this antenna has been designed to meet the harsh climates associated with Australia.

| Channels | Gain (dBi) | F-B Ratio<br>(dB) | VSWR<br>(Typical) |
|----------|------------|-------------------|-------------------|
| VHF 6-12 | 6-7.2      | 17.6              | 2:1               |

deltadigitalantennas.com