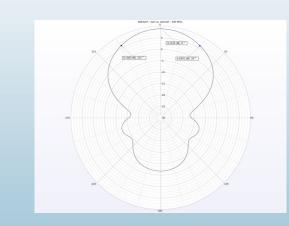

| Channels | Gain (dBi) | F-B Ratio<br>(dB) | VSWR<br>(Typical) |
|----------|------------|-------------------|-------------------|
| VHF 6-12 | 6-7.2      | 17.6              | 2:1               |

deltadigitalantennas.com

| Channels  | Gain (dBi) | F-B Ratio<br>(dB) | VSWR<br>(Typical) |
|-----------|------------|-------------------|-------------------|
| UHF 25-52 | 9.1-10     | 13.5-14.5         | 2:1               |

| Channels  | Gain (dBi) | F-B Ratio<br>(dB) | VSWR<br>(Typical) |
|-----------|------------|-------------------|-------------------|
| VHF 6-12  | 6-7        | 17.5              | 2:1               |
| UHF 25-52 | 8.8-9.4    | 13.5-15.9         | 2:1               |