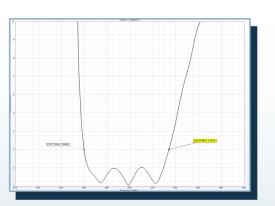

| Channels | Gain (dBi) | F-B Ratio<br>(dB) | VSWR<br>(Typical) |
|----------|------------|-------------------|-------------------|
| VHF 6-12 | 6-7.2      | 17.6              | 2:1               |

deltadigitalantennas.com

| Channels  | Gain (dBi) | F-B Ratio<br>(dB) | VSWR<br>(Typical) |
|-----------|------------|-------------------|-------------------|
| UHF 25-52 | 9.1-10     | 13.5-14.5         | 2:1               |

| Channels  | Gain (dBi) | F-B Ratio<br>(dB) | VSWR<br>(Typical) |
|-----------|------------|-------------------|-------------------|
| VHF 6-12  | 6-7        | 17.5              | 2:1               |
| UHF 25-52 | 8.8-9.4    | 13.5-15.9         | 2:1               |