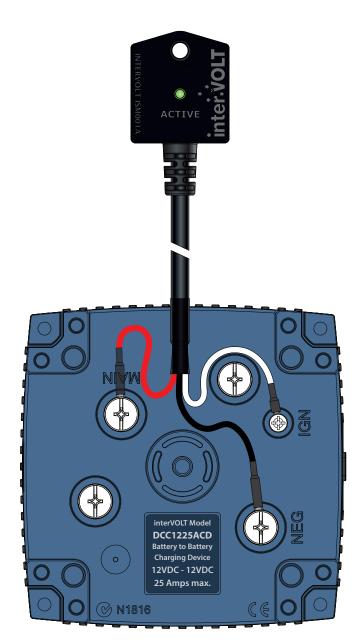

The ISM incorporates a short harness for direct installation to the DCC Pro terminals without need for additional wiring. The device has a single LED indicator which will blink every 8 seconds in standby mode. Once activated by movement the LED will illuminate continuously.

**NOTE:** The ISM is designed for use specifically for the DCC Pro and not designed for use with any other product or in any other application.

| Wire Colour  | Red      | Black    | White  |
|--------------|----------|----------|--------|
| Input/Output | Positive | Negative | Signal |
| Connection   | MAIN     | NEG      | IGN    |