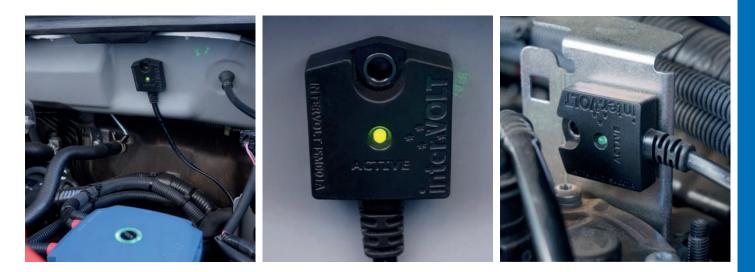

The ISM incorporates a short harness for direct installation to the DCC Pro terminals without need for additional wiring. The device has a single LED indicator which will blink every 8 seconds in standby mode. Once activated by movement the LED will illuminate continuously.

The ISM is an overmoulded device and is water and dustproof to IP67. It is compact in size and can be installed almost anywhere. It can be installed using the supplied 3M mounting tape or, if preferred, mechanically fixed with an appropriate fastener.