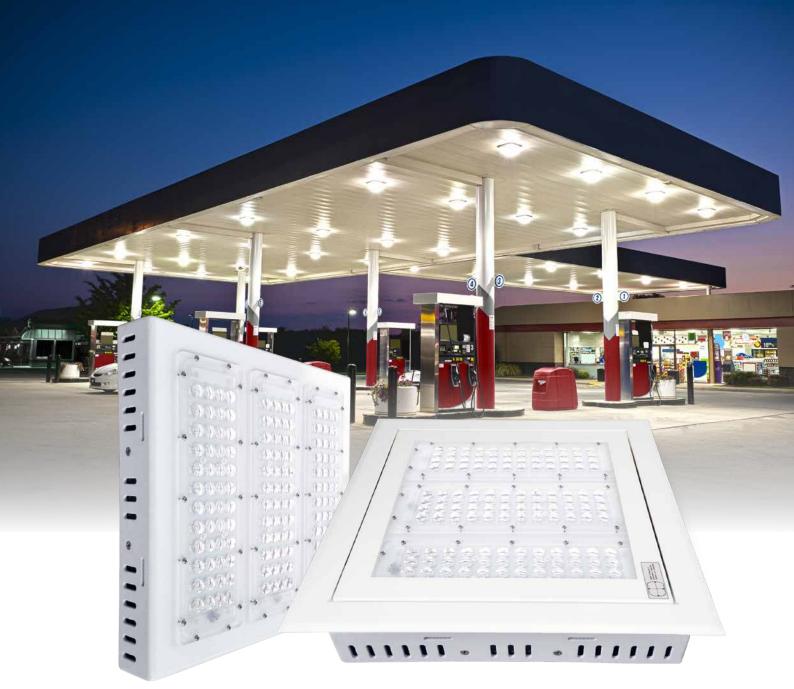

## Professional LED Canopy Lighting

LCL-B series: Available in 50W, 100W and 150W in recessed and surface mount models

ENSA<sup>™</sup> professional LED canopy light series is comprised of energy efficient, recessed and surface mount light fixtures, purpose built for low-bay or canopy lighting applications. They are an ideal, efficient replacement for metal halide and HPS lamps.

Each light in the series features an IP65 dust/water ingress protection rating making them perfect for demanding lighting applications such as in petroleum stations, car parks & car washes, industrial lighting and more. This series utilises high quality Samsung and Epistar LEDs for high-intensity light output and long LED lifespan.

- Efficient replacements for high intensity discharge lamps.
- Square light pattern with 90° x 90° beam angle.
- High quality LEDs with up to 30,000 hrs rated lifespan.
- Superior aluminium thermal management system.
- Available in natural white colour temperature.
- IP65 dust and weather resistant for external use.