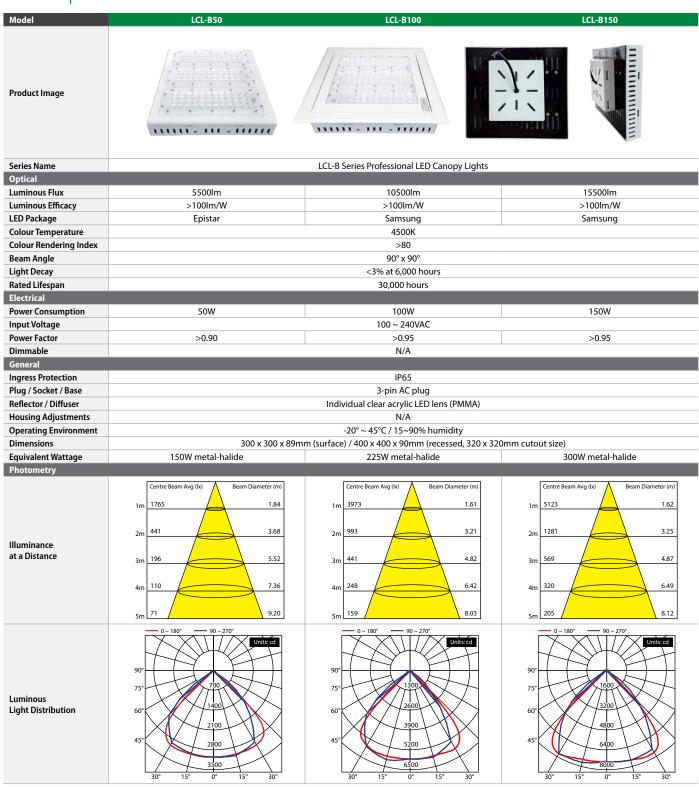

for low-bay or canopy lighting applications. They are an ideal, efficient replacement for metal halide and HPS lamps.

Each light in the series features an IP65 dust/water ingress protection rating making them perfect for demanding lighting applications such as in petroleum stations, car parks & car washes, industrial lighting and more. This series utilises high quality Samsung and Epistar LEDs for high-intensity light output and long LED lifespan.

- Efficient replacements for high intensity discharge lamps.
- Square light pattern with 90° x 90° beam angle.
- High quality LEDs with up to 30,000 hrs rated lifespan.
- Superior aluminium thermal management system.
- Available in natural white colour temperature.
- IP65 dust and weather resistant for external use.

## Series Specifications



## Ordering Information

| Туре                                                               |   | Series | Wattage                              |   | Colour Temperature | Other Features |
|--------------------------------------------------------------------|---|--------|--------------------------------------|---|--------------------|----------------|
| LCL                                                                | - | В      | 50 (50W)<br>100 (100W)<br>150 (150W) | - | N (Natural white)  | R (Recessed)   |
| LCL-B150-NR: 150W Recessed Mount LED Canopy Light in Natural White |   |        |                                      |   |                    |                |

Product specifications may be subject to change without notice.