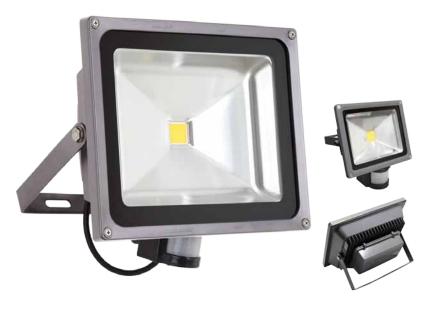

## Domestic LED Sensor Flood Series

Built-in 12m passive infrared sensor, available in 20W and 50W models

## Series Highlights

- Save up to 50% on power costs and dramatically reduce lamp replacement.
- 35,000 hour lifespan dramatically reduces lamp replacement costs versus halogens.
- Install almost anywhere: Weather resistant IP65 housing & 180° adjustable bracket.
- Customisable 12m PIR motion detector with day/night sensor and on-timer.
- Features instant-on, resistant to vibration, and has no audible buzzing or flickering.

The ENSA™ domestic LED sensor flood lights series compounds the energy savings garnered from energy efficient LEDs with customisable motion-sensing. They are well suited for low energy-use security lighting in both domestic and commercial applications.