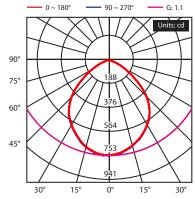

## Photometric Diagrams

The photometric results shown below are a result of testing the cool white variant of this downlight at 120° beam angle.

Your local ENSA<sup>™</sup> LED lighting professional:

General