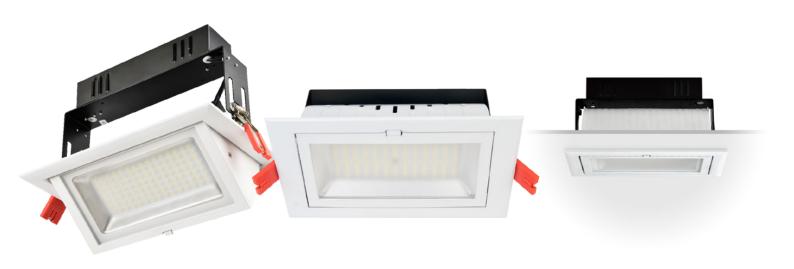

## 20W Rectangular Adjustable LED Downlight

Model: LEDDL20WXKS

The ENSA<sup>™</sup> premium adjustable downlight range provides a versatile series of LED downlights for general purpose illumination in retail, residential or office environments. Their rectangular shape makes them ideal for bay or wall lighting in in retail applications.

- High efficiency, low energy use 20W LED downlight.
- Unique rectangular housing with 60° vertical tilt adjust.
- Excellent colour rendering, lifepsan and light output.
- Superior build quality and thermal management.
- Cool white and warm white colour temperatures.
- Completely frosted diffuser to eliminate LED glare.