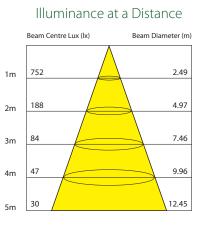

## Photometric Diagrams

The photometric results shown below are a result of testing the cool white variant of this downlight at 120° beam angle.

Your local ENSA<sup>™</sup> LED lighting professional:

General