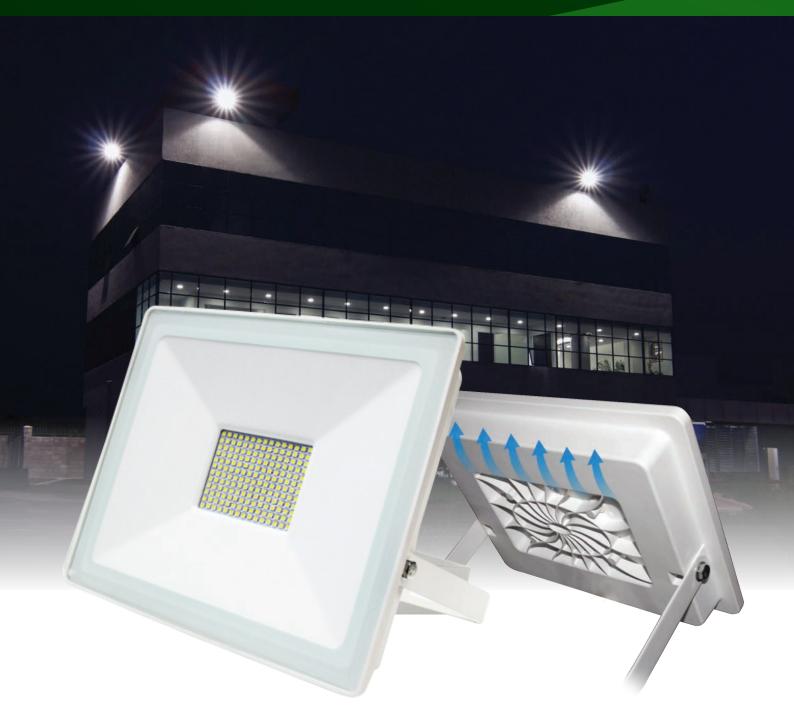

## Residential LED Flood Lighting

LFL-E Series: Affordable flood lighting available in 50W, in cool white colour temperature

The ENSA™ LFL-E Series LED flood lighting delivers reliable, energy efficient and cost effective flood lighting, ideal for use in residential and light commercial environments.

Available in 50W in cool white colour temperature, LFL-E Series models are best suited for general purpose lighting, in security lighting applications, for signage illumination and more. Lights feature a white plastic-coated aluminium IP65 weather rated housing, with tempered glass front and simple 180° U-bracket for easy mounting.

- High luminous efficacy LED flood lighting (90lm/W)
- Available in 5000K cool white colour temperature
- IP65 weather resistant, suitable for outdoor applications
- Wide 100° beam angle, ideal for general purpose lighting
- Efficient replacement for halogen and metal-halide floods
- 180° adjustable mounting bracket for easy installation