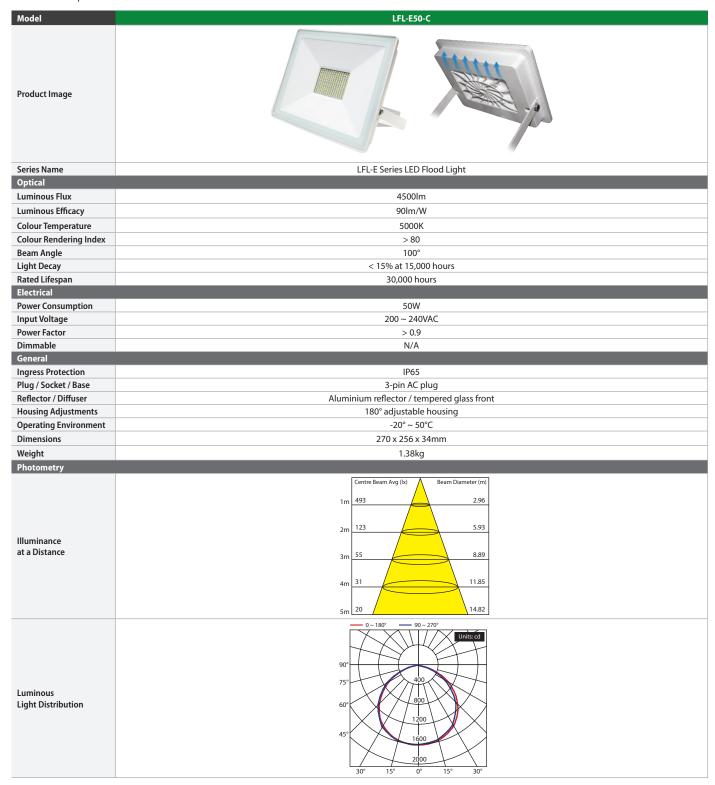

d cost effective flood lighting, ideal for use in residential and light commercial environments.

Available in 50W in cool white colour temperature, LFL-E Series models are best suited for general purpose lighting, in security lighting applications, for signage illumination and more. Lights feature a white plastic-coated aluminium IP65 weather rated housing, with tempered glass front and simple 180° U-bracket for easy mounting.

- High luminous efficacy LED flood lighting (90lm/W)
- Available in 5000K cool white colour temperature
- IP65 weather resistant, suitable for outdoor applications
- Wide 100° beam angle, ideal for general purpose lighting
- Efficient replacement for halogen and metal-halide floods
- 180° adjustable mounting bracket for easy installation

## Series Specifications



## Ordering Information

| Туре                                         |   | Series | Wattage  |   | Colour Temperature |
|----------------------------------------------|---|--------|----------|---|--------------------|
| LFL                                          | - | E      | 50 (50W) | - | C (Cool white)     |
| LFL-E50-C: 50W LED Flood Light in Cool White |   |        |          |   |                    |