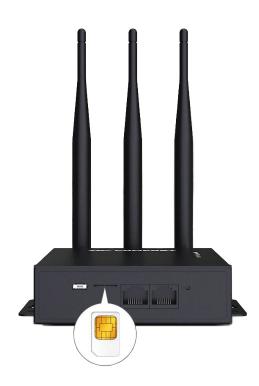

## **Includes:**

1 x 4G Access Point

1 x PoE Adapter

1 x Network Patch Cable

1 x Instruction manual

2 x Screws for wall mount

| Specifications         | LGAP100-4G                                                         |
|------------------------|--------------------------------------------------------------------|
| Hardware Specification | Chipset: Qualcomm QCA9531+EC25                                     |
|                        | Memory: 64MB; Flash: 16MB;                                         |
|                        | <b>PA Chip:</b> 2.4G SKY85330-11*2                                 |
| Antenna                | 2 x 5dBi 2.4GHz Antennas;                                          |
|                        | 1 x 5dBi 4Ghz Antenna                                              |
| Wireless Rate          | <b>2.4GHz:</b> 300Mbps                                             |
|                        | LTE Cat4: 150Mbps(DL MAX) 50Mbps(UL MAX)                           |
| Wireless Bands         | LTE-FDD: B1/B2/B3/B4/B5/B7/B8/B28                                  |
|                        | LTE-TDD: B40                                                       |
|                        | WCDMA: B1/B2/B5/B8                                                 |
|                        | <b>GSM:</b> B2/B3/B5/B8                                            |
| Physical Ports         | 1 x 10/100 LAN RJ45                                                |
|                        | 1 x 10/100 WAN RJ45 (Support 24VDV POE power supply)               |
|                        | 1 x Reset Button                                                   |
|                        | 1 x Micro USB Port (Support DC5V 2.5A Supply)                      |
|                        | 1 x Micro SIM Card holder                                          |
| Indicator Lights       | Power \ WAN \ LAN \ WiFi \ 4G \ Signal strength                    |
| Power                  | Power Supply: 24V PoE Power Supply(0-100m) / USB port power supply |
|                        | Power Adapter: 24V 0.5A PoE Power Adapter (24V only)               |
| Power Consumption      | <12W                                                               |
| Installation           | Wall mount                                                         |
| Ingress Protection     | IP31                                                               |
| Physical Features      | 323 x 205 x 31mm                                                   |