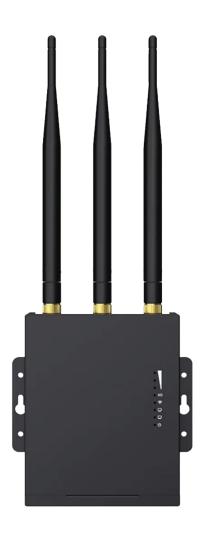

## **Outdoors 4G LTE Wireless Access Point**

The LGAP100-4G allows you to set up networks anywhere with a 4G network connection. Create emergency backup networks, temporary outdoors WiFi and networks in remote areas without broadband.

- 4G LTE transfer to wired & WiFi network
- Functions as a router & an access point
- Dual 2 x 2.4GHz & 1 x 4GHz antennas
- Power via micro-USB or PoE
- Simple plug & play installation