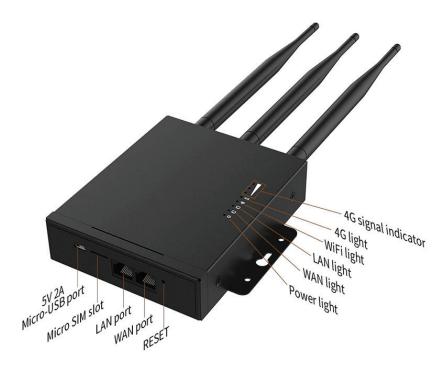

## **Device Diagram**

## **Includes:**

1 x 4G Access Point

1 x PoE Adapter

1 x Network Patch Cable

1 x Instruction manual

2 x Screws for wall mount

| Specifications         | LGAP100-4G                                                         |
|------------------------|--------------------------------------------------------------------|
| Hardware Specification | Chipset: Qualcomm QCA9531+EC25                                     |
|                        | Memory: 64MB; Flash: 16MB;                                         |
|                        | <b>PA Chip:</b> 2.4G SKY85330-11*2                                 |
| Antenna                | 2 x 5dBi 2.4GHz Antennas;                                          |
|                        | 1 x 5dBi 4Ghz Antenna                                              |
| Wireless Rate          | <b>2.4GHz:</b> 300Mbps                                             |
|                        | LTE Cat4: 150Mbps(DL MAX) 50Mbps(UL MAX)                           |
| Wireless Bands         | LTE-FDD: B1/B2/B3/B4/B5/B7/B8/B28                                  |
|                        | LTE-TDD: B40                                                       |
|                        | WCDMA: B1/B2/B5/B8                                                 |
|                        | <b>GSM:</b> B2/B3/B5/B8                                            |
| Physical Ports         | 1 x 10/100 LAN RJ45                                                |
|                        | 1 x 10/100 WAN RJ45 (Support 24VDV POE power supply)               |
|                        | 1 x Reset Button                                                   |
|                        | 1 x Micro USB Port (Support DC5V 2.5A Supply)                      |
|                        | 1 x Micro SIM Card holder                                          |
| Indicator Lights       | Power \ WAN \ LAN \ WiFi \ 4G \ Signal strength                    |
| Power                  | Power Supply: 24V PoE Power Supply(0-100m) / USB port power supply |
|                        | Power Adapter: 24V 0.5A PoE Power Adapter (24V only)               |
| Power Consumption      | <12W                                                               |
| Installation           | Wall mount                                                         |
| Ingress Protection     | IP31                                                               |
| Physical Features      | 323 x 205 x 31mm                                                   |