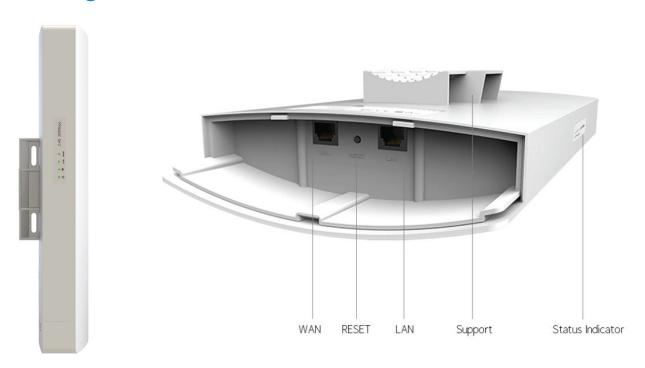

|
| Indicator Lights       | Power / WAN / LAN / WiFi                                                                   |
| Power                  | PoE Power Supply (802.3af) / 48V 0.5A Power Adapter                                        |
| Power Consumption      | <20W                                                                                       |
| Installation           | Wall Mount / Pole Mount                                                                    |
| Ingress Protection     | IP67                                                                                       |
| Physical Features      | 300 x 180 x 50mm                                                                           |

## **Device Diagram**