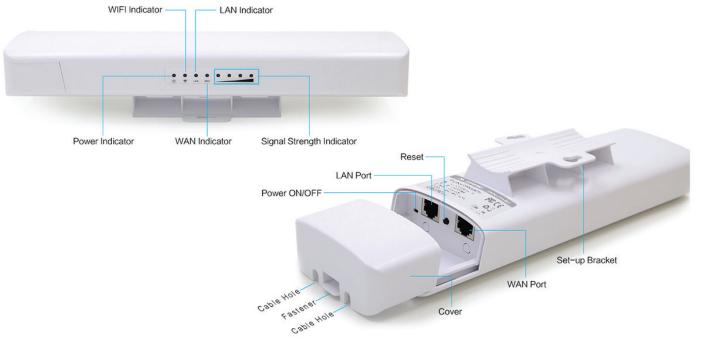

ps WAN RJ45                         |
|                        | 1 x 10/100/1000Mbps LAN RJ45                         |
|                        | 1 x Reset Button                                     |
|                        | 1 x PoE Switch                                       |
| Indicator Lights       | Power \ WAN \ LAN \ WiFi \ Signal strength           |
| Power                  | PoE Power Supply (802.3af) / 48V 0.32A Power Adapter |
| Power Consumption      | <8W                                                  |
| Installation           | Wall Mount / Pole Mount                              |
| Ingress Protection     | IP65                                                 |
| Physical Features      | 262 x 80 x 53mm                                      |

## **Device Diagram**