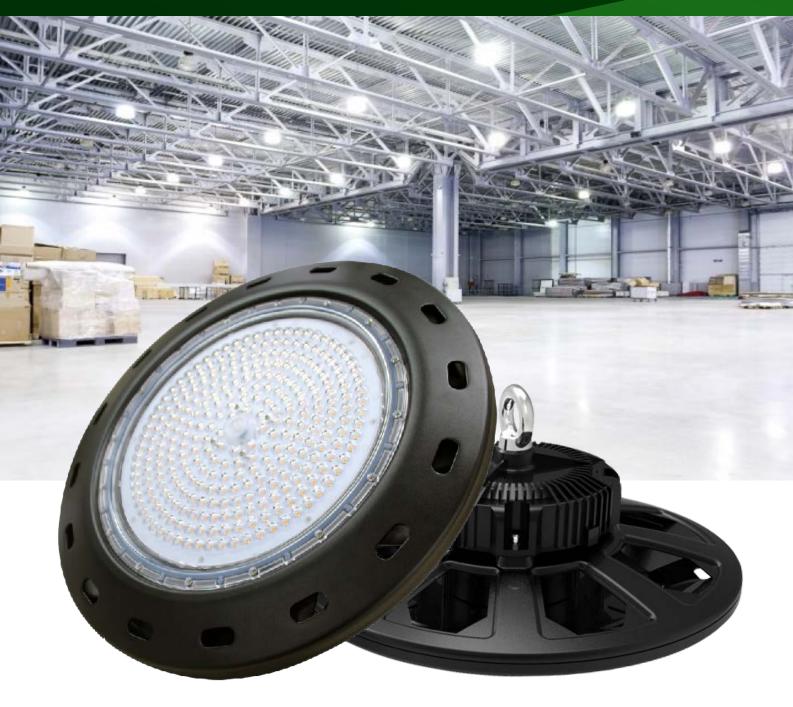

## Professional LED High Bay Lighting

LHB-C Series: Professional high bay lighting in 100W, 150W and 200W models

The ENSA™ LHB-C series of professional high bay lights are built to deliver energy efficient lighting to industrial and commercial environments. They are also weather-resistant, making them ideal for outdoors installations and events.

The LHB-C series delivers ideal lighting conditions in areas with high ceilings up to 12m, such as warehouses, manufacturing facilities and exhibition halls, with a high luminous efficacy for optimal power consumption. Each light has a compact, robust aluminium body and comes in 5500K cool white colour temperature.

- 100W, 150W and 200W industry-ready LED high bay
- Compact and robust: no additional reflector required
- Efficient heatsink cooling technology

- Standard in 5500K cool white with 60° beam angle
- Durable IP65 weather resistant rating
- High 130lm/W luminous efficacy for energy efficiency