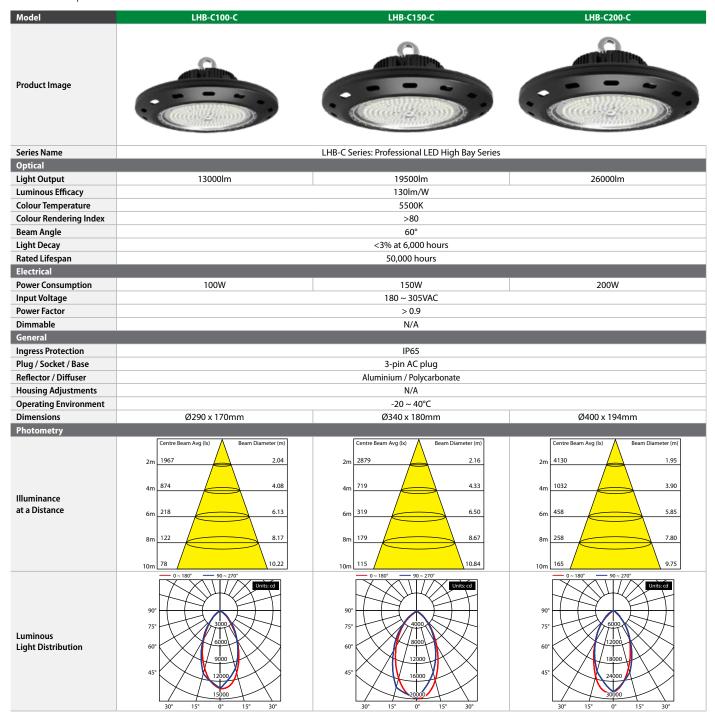

er energy efficient lighting to industrial and commercial environments. They are also weather-resistant, making them ideal for outdoors installations and events.

The LHB-C series delivers ideal lighting conditions in areas with high ceilings up to 12m, such as warehouses, manufacturing facilities and exhibition halls, with a high luminous efficacy for optimal power consumption. Each light has a compact, robust aluminium body and comes in 5500K cool white colour temperature.

- 100W, 150W and 200W industry-ready LED high bay
- Compact and robust: no additional reflector required
- Efficient heatsink cooling technology

- Standard in 5500K cool white with 60° beam angle
- Durable IP65 weather resistant rating
- High 130lm/W luminous efficacy for energy efficiency

## Series Specifications



## Ordering Information

| Type |   | Series    | Wattage                                |          | Colour Temperature |
|------|---|-----------|----------------------------------------|----------|--------------------|
| LHB  | - | С         | 100 (100W)<br>150 (150W)<br>200 (200W) | -        | C (Cool white)     |
|      |   | I HB-C150 | -C: 150W LED High F                    | Rav in ( | Cool White         |