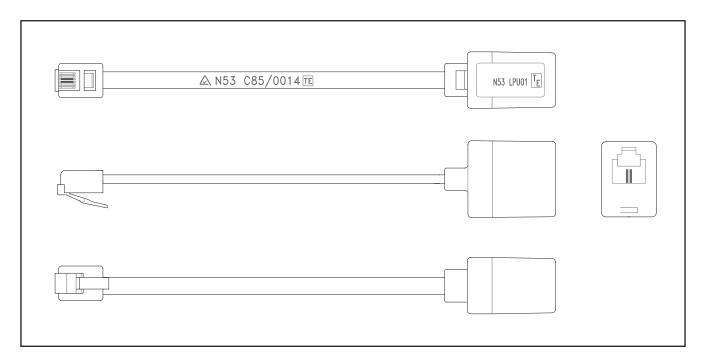

## **PRODUCT DATASHEET**

LPU01

LINE PROTECTION UNIT

## **FEATURES**

- Fast response Gas Arrestor
- Surge protection between tip and ring
- Easy installation with standard
- RJ12 modular plug and socket
- ACMA compliant
- RoHS compliant

| SPECIFICATION             |                         |                   |
|---------------------------|-------------------------|-------------------|
| Surge Discharge Current   | Surge Discharge Current | Compliant to:     |
| (@8/20µs) = 10kA          | (@10/1000µs) = 100A     | AS/NZS 60950:2000 |
|                           |                         | AS/ACIF S002:2001 |
| (DC Breakdown Voltage     | Insulation Resistance   |                   |
| (@100V/S) = 230V +/- 15%  | = 10,000 MΩ             |                   |
|                           |                         |                   |
| Impulse Breakdown Voltage | Electrode Capacitance   |                   |
| (@1KV/μS) ≤ 700V          | (@1MHZ) ≤ 1.5 pF        |                   |