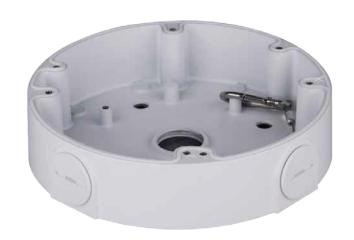

## Adapter/Junction Box for Surveillance Cameras

Model: MB1052

Aluminium adapter/junction box used as a spacer or as connector for corner & pole mounts.

| Model                 | MB1052                     |
|-----------------------|----------------------------|
| Materials             | Aluminum                   |
| Dimensions            | Ø161 x 38mm                |
| Pipe Thread           | G 3/4"                     |
| Operating Conditions  | -40° ~ 60°C / 90% RH (max) |
| Load Bearing Capacity | 3.00kg                     |
| Weather Resistance    | Yes                        |
| Weight                | 0.45kg                     |