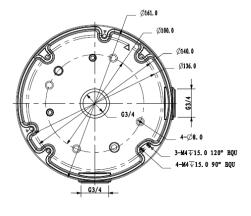

## Adapter/Junction Box for Surveillance Cameras

Model: MB1052

Aluminium adapter/junction box used as a spacer or as connector for corner & pole mounts.

| Model                 | MB1052                     |
|-----------------------|----------------------------|
| Materials             | Aluminum                   |
| Dimensions            | Ø161 x 38mm                |
| Pipe Thread           | G 3/4"                     |
| Operating Conditions  | -40° ~ 60°C / 90% RH (max) |
| Load Bearing Capacity | 3.00kg                     |
| Weather Resistance    | Yes                        |
| Weight                | 0.45kg                     |