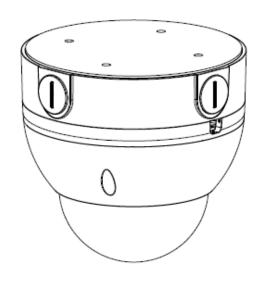

## **Bracket Compatibility**

This bracket is compatible with the following cameras from VIP Vision and/or Securview Victory Series.

CAM390, CAM376, CAM394, CAM392 and more... CAM614

Additional camera brackets, adapters, junction boxes or connectors may be required for camera compatibility. Please see full bracket compatibility reference or call our sales team for more detail.