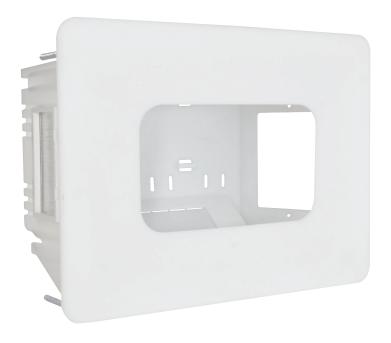

## Recessed Wall Box with Built-in Cable **Management System** MHUB4

The MHUB4 is a medium-sized recessed wall box for use with AV, data and power outlets. RP04 features two wall plate installation locations and two integrated brush plates, one with a Clipsal® fitting mech point for cable management and fit-off. Matchmaster's recessed wall box is simple to use with its cut-out template and smart folding wall clips to lock the unit in place guickly. The RP04 is perfect for housing outlet plates such as power, TV, AV, data points and all general-purpose outlets. In addition, it is ideal for use behind kitchen appliances, AV cabinets, flat-screen TVs, bedroom furniture, and any appliance or furniture placed flush against the wall.

## Features and Benefits

- » Suitable for residential and commercial buildings with paintable faceplate
- » Compatible with all major wall outlet brands supporting up to two wall plates, plus includes two brush plates and one mech insert to allow for cable pass through and fit off.
- » Designed for 70mm and 90mm wall cavities
- » Quick and easy installation template included for wall cut-out (229mm x 174mm)
- » A simple twist clamp design for easy installation
- » High-quality heat resistant plastic