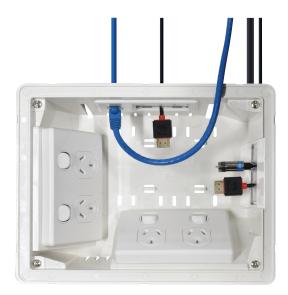

## Recessed Wall Box with Built-in Cable **Management System** MHUB4

The MHUB4 is a medium-sized recessed wall box for use with AV, data and power outlets. RP04 features two wall plate installation locations and two integrated brush plates, one with a Clipsal® fitting mech point for cable management and fit-off. Matchmaster's recessed wall box is simple to use with its cut-out template and smart folding wall clips to lock the unit in place guickly. The RP04 is perfect for housing outlet plates such as power, TV, AV, data points and all general-purpose outlets. In addition, it is ideal for use behind kitchen appliances, AV cabinets, flat-screen TVs, bedroom furniture, and any appliance or furniture placed flush against the wall.

Power point, HDMI lead, flylead, RJ45 mech, data cables not included.