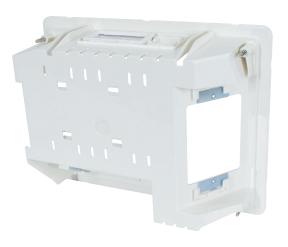

## Recessed Wall Box with Built-in Cable **Management System** MHUB4

The MHUB4 is a medium-sized recessed wall box for use with AV, data and power outlets. RP04 features two wall plate installation locations and two integrated brush plates, one with a Clipsal® fitting mech point for cable management and fit-off. Matchmaster's recessed wall box is simple to use with its cut-out template and smart folding wall clips to lock the unit in place guickly. The RP04 is perfect for housing outlet plates such as power, TV, AV, data points and all general-purpose outlets. In addition, it is ideal for use behind kitchen appliances, AV cabinets, flat-screen TVs, bedroom furniture, and any appliance or furniture placed flush against the wall.

## Features and Benefits

- » Suitable for residential and commercial buildings with paintable faceplate
- » Compatible with all major wall outlet brands supporting up to two wall plates, plus includes two brush plates and one mech insert to allow for cable pass through and fit off.
- » Designed for 70mm and 90mm wall cavities
- » Quick and easy installation template included for wall cut-out (229mm x 174mm)
- » A simple twist clamp design for easy installation
- » High-quality heat resistant plastic