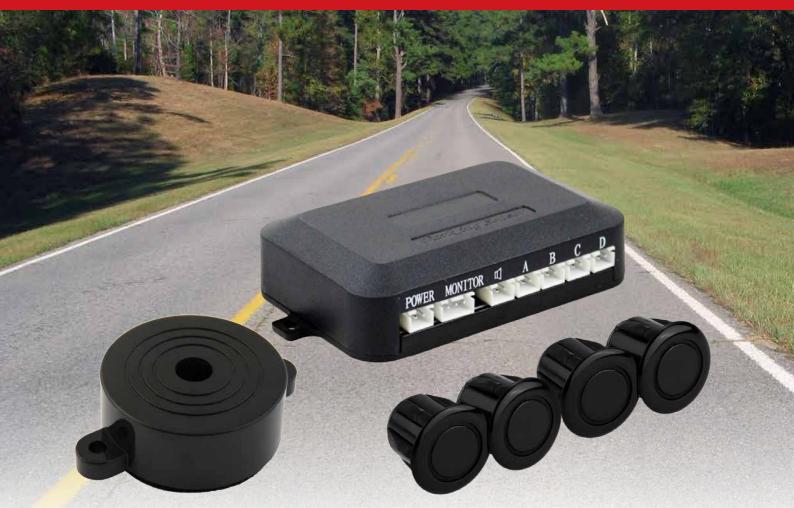

## 4 Sensor Vehicle Reversing/Parking Kit

Model: MSKIT-RV4

The parking sensors in this kit work from a range of 0.0 to 2.5 meters, which provides ample warning of vehicles and smaller obstacles hidden in the blind spot behind your vehicle.

### Kit includes

- 4x Parking Sensors
- 1x Control Box with cabling
- 1x Siren
- 1x Ø19mm hole drill bit
- 1x Installation manual