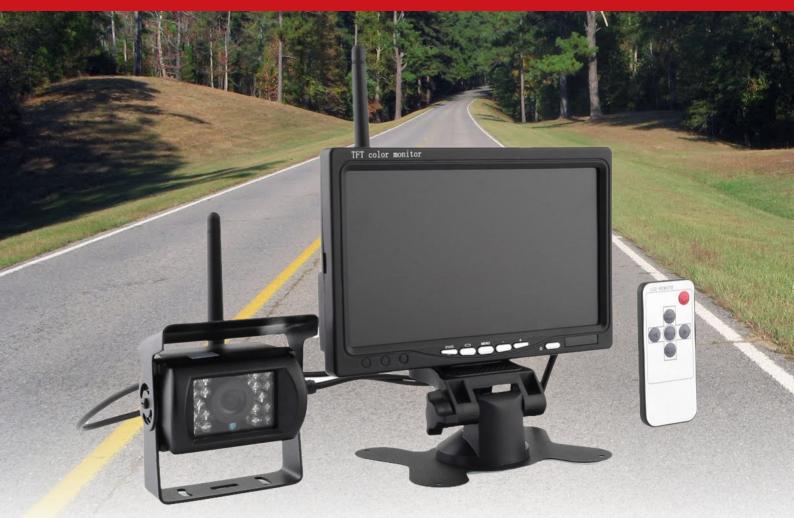

## Heavy Duty Wireless Reversing Camera / Recorder Kit

#### Model: MSKIT-WRC

The lack of vision behind large and heavy vehicles can make reversing a dangerous activity. Side mirrors alone are sometimes not enough to judge depth when negotiating a loading dock. The Rhino<sup>™</sup> MSKIT-WRC wireless system helps to make this process easier and safer, and being wireless it is easy to install.

#### **Product Features:**

- 2.4GHz 420TVL Wireless Reversing Cam Kit
- 7" digital LCD monitor
- Monitor and camera connect automatically for easy installation
- 2.4G frequency with a transmission distance of up to 12m
- 12V/24V power supply
- 2 video channels for additional camera support

#### **Camera Features:**

- 420 TVL resolution
- Fixed 2.8mm lens for wide 120° field of view
- LEDs for night vision 30m infrared
- IP67 weather resistant