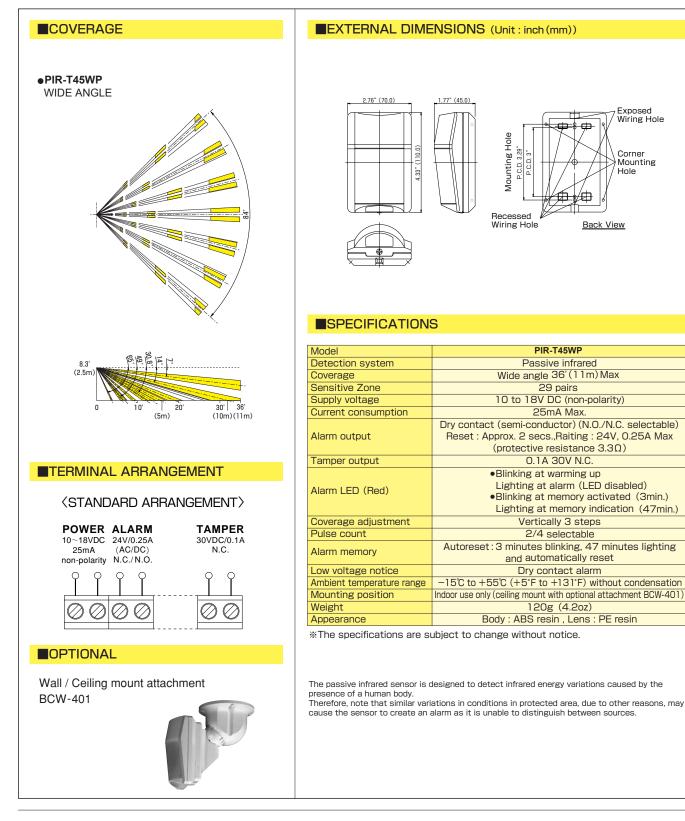

### PIR-T45WP WIDE ANGLE : 36'"(11m)

#### AREA ADJUSTMENT

The coverage pattern can be adjusted to allow for different mounting heights by moving the inner unit.