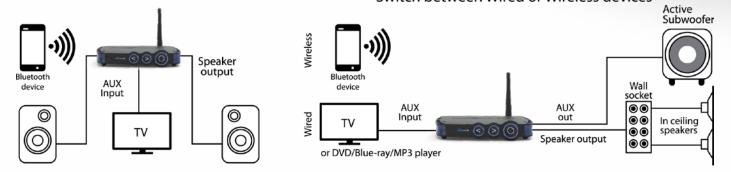

Wireless music made easy, the Studio Acoustics Blue Hub provides a compact alternative to bulky audio receivers.

With bluetooth audio streaming, auxillary input and line level output for connecting to existing audio systems or using the onboard amplifier to connect directly to speakers the Studio Acoustics Blue Hub has got all the bases covered.

Switch between Wired or Wireless devices