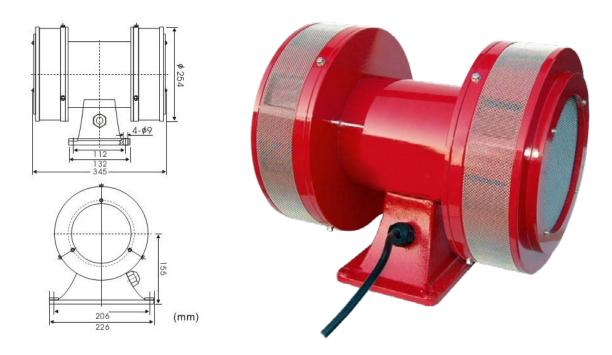

## **Emergency Evacuation Siren**

Model: SIR-H750

The SIR-H750 is a double-ended, horizontally mounted siren which, when activated, emits a loud 130dB tone for wide area coverage. This siren is designed for use in fire, accident and civil defense warning systems.

- Single-tone, horizontally mounted warning siren
- Emits extremely loud 130dB siren (at 1m)
- For use in civil emergency warning systems
- Double-ended for 360° sound coverage
- IP44 rating for general outdoor installation
- Requires 230VAC power supply

## **Technical Specifications**

| Model            | SIR-H750                                            |
|------------------|-----------------------------------------------------|
| Product Image    |                                                     |
| Sound Rating     | Single Tone, 130±2dB(A) at 1m (approx. 70dB at 1km) |
| Motor Power      | 0.75Kw                                              |
| IP Rating        | IP44                                                |
| Output Frequency | 530/580±20Hz                                        |
| Power Supply     | 230VAC, 50/60Hz                                     |
| Dimensions       | 254 x 345 x 282mm                                   |
| Weight           | 14kg                                                |